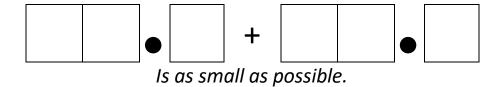

2) Use the digits: 1, 2, 3, 4, 5 and 6 in the spaces below to make the **smallest possible answer**. Remember to record the answer!

3) Use the digits 2, 3, 4, 5, and 8 to make an answer of 100.

There are 4 possible answers. How many can you find?

There are 4 possible answers.

| 23.5 + 14.6 = 38.1 | 23.6 + 14.5 = 38.1 |
|--------------------|--------------------|
| 24.5 + 13.6 = 38.1 | 24.6 + 13.5 = 38.1 |

3) Use the digits 2, 3, 4, 5, and 8 to make an answer of 100.