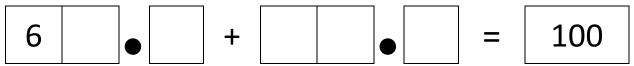

2) Use the digits: 1, 2, 3, 4, 5 and 6 in the spaces below to make the **smallest possible answer**. Remember to record the answer!

3) Use the digits 2, 3, 4, 5, and 8 to make an answer of 100.

There are 4 possible answers. How many can you find?

| 65.2 + 34.8 = 100 | 65.8 + 34.2 = 100 |
|-------------------|-------------------|
| 64.2 + 35.8 = 100 | 64.8 + 35.2 = 100 |