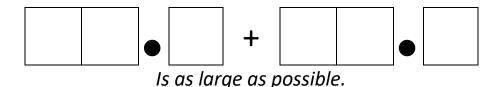

## ADDING DECIMALS CHALLENGES 2 (tenths)

Have a go at our adding decimals challenges.

1) Use the digits: 1, 2, 3, 4, 5 and 6 in the spaces below to make the largest possible answer. Remember to record the answer!

There are 4 possible answers.

| 64.2 + 53.1 = 117.3 | 64.1 + 53.2 = 117.3 |
|---------------------|---------------------|
| 63.2 + 54.1 = 117.3 | 63.1 + 54.2 = 117.3 |

2) Use the digits: 1, 2, 3, 4, 5 and 6 in the spaces below to make the **smallest possible answer**. Remember to record the answer!