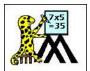

#### CHALLENGE A

- I am more than ¼.
- I do not have 3 decimal places.
- I am less than  $\frac{8}{10}$ .
- You cannot simplify me as a fraction.

#### **CHALLENGE A**

- I am more than ¼.
- I do not have 3 decimal places.
- I am less than  $\frac{8}{10}$ .
- You cannot simplify me as a fraction.

Who am I? <u>A) 0.37</u>

| A       | В    | С     | D    |
|---------|------|-------|------|
| 0.37    | 0.4  | 0.712 | 0.06 |
| );<br>E | F    | G     | H    |
| 0.625   | 0.83 | 0.18  | 0.65 |