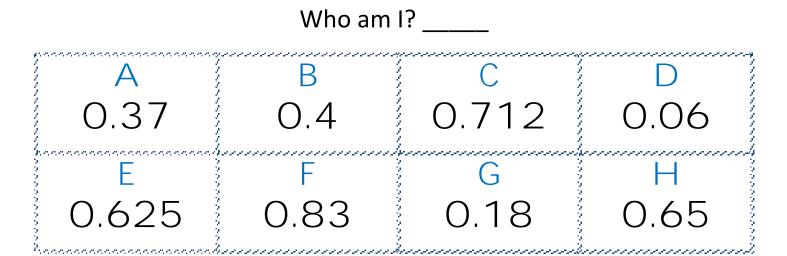

## CHALLENGE B

- I do not have one decimal place.
- I can be simplified as a fraction.
- I am more than <sup>13</sup>/<sub>20.</sub>
- I have more than 2 decimal places.

Who am I? \_\_\_\_\_

Name

## CHALLENGE B

- I do not have one decimal place.
- I can be simplified as a fraction.
- I am more than  $\frac{13}{20}$ .
- I have more than 2 decimal places.

Who am I? C) 0.712