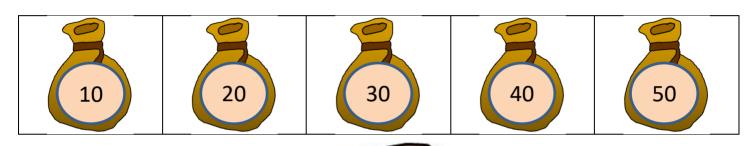

## THE TWO CHESTS 2

There are 5 bags of coins with 10, 20, 30, 40 and 50 gold coins in.

Put the bags of coins into the two chests so that the big chest has twice as many coins as the smaller chest.

You cannot open the bags and take the coins out!

There are 3 different ways to do it.

How many can you find?

| SMALLER CHEST | LARGER CHEST |
|---------------|--------------|
|               |              |
|               |              |
|               |              |
|               |              |
|               |              |