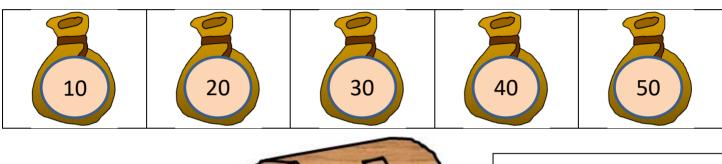

## THE TWO CHESTS 2

There are 5 bags of coins with 10, 20, 30, 40 and 50 gold coins in.

Put the bags of coins into the two chests so that the big chest has twice as many coins as the smaller chest.

You cannot open the bags and take the coins out!

There are 3 different ways to do it.

How many can you find?

| SMALLER CHEST | LARGER CHEST |
|---------------|--------------|
|               |              |
|               |              |
|               |              |
|               |              |
|               |              |