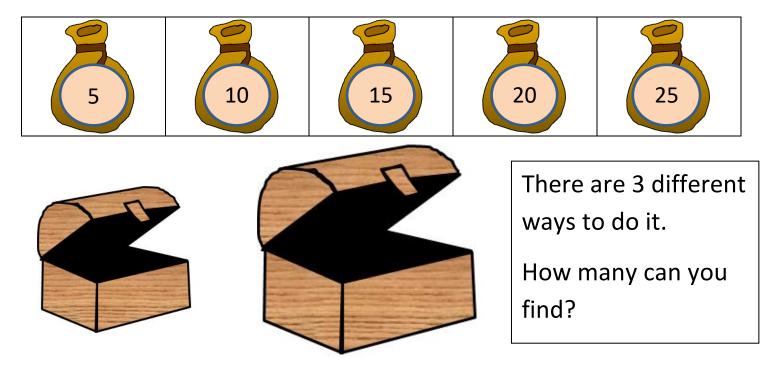

## THE TWO CHESTS 3

There are 5 bags of coins with 5, 10, 15, 20 and 25 gold coins in.

Put the bags of coins into the two chests so that the big chest has twice as many coins as the smaller chest.

You cannot open the bags and take the coins out!

| SMALLER CHEST | LARGER CHEST |
|---------------|--------------|
|               |              |
|               |              |
|               |              |
|               |              |
|               |              |