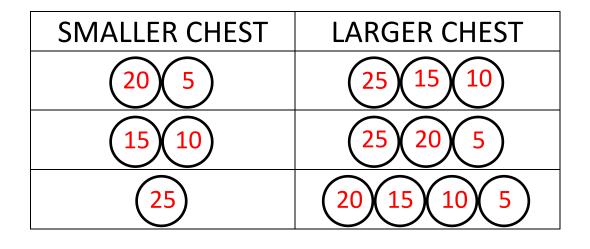

## THE TWO CHESTS 3 ANSWERS

There are 5 bags of coins with 5, 10, 15, 20 and 25 gold coins in.

Put the bags of coins into the two chests so that the big chest has twice as many coins as the smaller chest.

You cannot open the bags and take the coins out!

Free Math Sheets, Math Games and Math Help

ANDERS.(OM