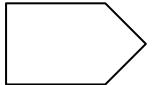

Number of sides: 4

Number of corners: 4

Number of sides: 5

Number of corners: 5

Number of sides: 7

Number of corners: 7