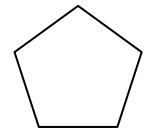

## **COUNT THE SIDES AND CORNERS 1**

Count the **sides** and **corners** of each shape.

| Γ |  |  |
|---|--|--|
|   |  |  |
|   |  |  |
|   |  |  |
| L |  |  |

Number of sides: \_\_\_\_\_

Number of corners: \_\_\_\_\_

Number of sides: \_\_\_\_\_

Number of corners: \_\_\_\_\_

Number of sides: \_\_\_\_\_

Number of corners: \_\_\_\_\_

Number of sides: \_\_\_\_\_

Number of corners: \_\_\_\_\_

Number of sides: \_\_\_\_\_

Number of corners: \_\_\_\_\_

## **COUNT THE SIDES AND CORNERS 1 ANSWERS**

Count the sides and corners of each shape.

|  | ٦ |
|--|---|
|  | ı |
|  | ı |
|  | ı |
|  | 1 |

Number of sides: 4

Number of corners: 4

Number of sides: 3

Number of corners: 3

Number of sides: 4

Number of corners: 4

Number of sides: 5

Number of corners: 5

Number of sides: 6

Number of corners: 6

Number of sides: 3

Number of corners: 3