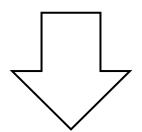

## **COUNT THE SIDES AND CORNERS 1**

Count the **sides** and **corners** of each shape.

| Γ |  |  |
|---|--|--|
|   |  |  |
|   |  |  |
|   |  |  |
| L |  |  |

Number of sides: \_\_\_\_\_

Number of corners: \_\_\_\_\_

Number of sides: \_\_\_\_\_

Number of corners: \_\_\_\_\_

Number of sides: \_\_\_\_\_

Number of corners: \_\_\_\_\_

Number of sides: \_\_\_\_\_

Number of corners: \_\_\_\_\_

Number of sides: \_\_\_\_\_

Number of corners: \_\_\_\_\_

## **COUNT THE SIDES AND CORNERS 1 ANSWERS**

Count the sides and corners of each shape.

|  | ٦ |
|--|---|
|  | ı |
|  | ı |
|  | ı |
|  | 1 |

Number of sides: 4

Number of corners: 4

Number of sides: 3

Number of corners: 3

Number of sides: 4

Number of corners: 4

Number of sides: 5

Number of corners: 5

Number of sides: 6

Number of corners: 6

Number of sides: 3

Number of corners: 3

Number of sides: 4

Number of corners: 4

Number of sides: 5

Number of corners: 5

Number of sides: 7

Number of corners: 7