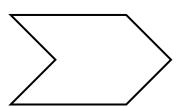

Number of sides: \_\_\_\_\_

Number of corners: \_\_\_\_\_

Number of sides: \_\_\_\_\_

Number of corners: \_\_\_\_\_

Number of sides: \_\_\_\_\_

Number of corners: \_\_\_\_\_

Number of sides: \_\_\_\_\_

Number of corners: \_\_\_\_\_

Number of sides: 4

Number of corners: 4

Number of sides: 5

Number of corners: 5

Number of sides: 6

Number of corners: 6

Number of sides: 3

Number of corners: 3

Number of sides: 4

Number of corners: 4

Number of sides: 5

Number of corners: 5

Number of sides: 7

Number of corners: 7