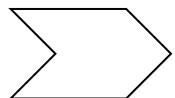

## **COUNT THE SIDES AND CORNERS 1**

Count the **sides** and **corners** of each shape.

| Γ |  |  |
|---|--|--|
|   |  |  |
|   |  |  |
|   |  |  |
| L |  |  |

Number of sides: \_\_\_\_\_

Number of corners: \_\_\_\_\_

Number of sides: \_\_\_\_\_

Number of corners: \_\_\_\_\_

Number of sides: \_\_\_\_\_

Number of corners: \_\_\_\_\_

Number of sides: \_\_\_\_\_

Number of corners: \_\_\_\_\_

Number of sides: \_\_\_\_\_

Number of corners: \_\_\_\_\_

## **COUNT THE SIDES AND CORNERS 1 ANSWERS**

Count the sides and corners of each shape.

|  | ٦ |
|--|---|
|  | ı |
|  | ı |
|  | ı |
|  | 1 |

Number of sides: 4

Number of corners: 4

Number of sides: 3

Number of corners: 3

Number of sides: 4

Number of corners: 4

Number of sides: 5

Number of corners: 5

Number of sides: 6

Number of corners: 6

Number of sides: 3

Number of corners: 3