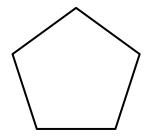

## **COUNT THE SIDES AND CORNERS 1**

Count the **sides** and **corners** of each shape.

| Γ |  |  |
|---|--|--|
|   |  |  |
|   |  |  |
|   |  |  |
| L |  |  |

Number of sides: \_\_\_\_\_

Number of corners: \_\_\_\_\_

Number of sides: \_\_\_\_\_

Number of corners: \_\_\_\_\_

Number of sides: \_\_\_\_\_

Number of corners: \_\_\_\_\_

Number of sides: \_\_\_\_\_

Number of corners: \_\_\_\_\_

Number of sides: \_\_\_\_\_

Number of corners: \_\_\_\_\_

## **COUNT THE SIDES AND CORNERS 1 ANSWERS**

Count the sides and corners of each shape.

|  | ٦ |
|--|---|
|  | ı |
|  | ı |
|  | ı |
|  | 1 |

Number of sides: 4

Number of corners: 4

Number of sides: 3

Number of corners: 3

Number of sides: 4

Number of corners: 4

Number of sides: 5

Number of corners: 5

Number of sides: 6

Number of corners: 6

Number of sides: 3

Number of corners: 3