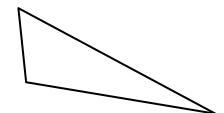

## **COUNT THE SIDES AND CORNERS 1**

Count the **sides** and **corners** of each shape.

| Γ |  |  |
|---|--|--|
|   |  |  |
|   |  |  |
|   |  |  |
| L |  |  |

Number of sides: \_\_\_\_\_

Number of corners: \_\_\_\_\_

Number of sides: \_\_\_\_\_

Number of corners: \_\_\_\_\_

Number of sides: \_\_\_\_\_

Number of corners: \_\_\_\_\_

Number of sides: \_\_\_\_\_

Number of corners: \_\_\_\_\_

Number of sides: \_\_\_\_\_

Number of corners: \_\_\_\_\_

## **COUNT THE SIDES AND CORNERS 1 ANSWERS**

Count the sides and corners of each shape.

|  | ٦ |
|--|---|
|  | ı |
|  | ı |
|  | ı |
|  | 1 |

Number of sides: 4

Number of corners: 4

Number of sides: 3

Number of corners: 3

Number of sides: 4

Number of corners: 4

Number of sides: 5

Number of corners: 5

Number of sides: 6

Number of corners: 6

Number of sides: 3

Number of corners: 3