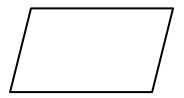

## **COUNT THE SIDES AND CORNERS 1**

Count the **sides** and **corners** of each shape.

| Γ |  |  |
|---|--|--|
|   |  |  |
|   |  |  |
|   |  |  |
| L |  |  |

Number of sides: \_\_\_\_\_

Number of corners: \_\_\_\_\_

Number of sides: \_\_\_\_\_

Number of corners: \_\_\_\_\_

Number of sides: \_\_\_\_\_

Number of corners: \_\_\_\_\_

Number of sides: \_\_\_\_\_

Number of corners: \_\_\_\_\_

Number of sides: \_\_\_\_\_

Number of corners: \_\_\_\_\_

## **COUNT THE SIDES AND CORNERS 1 ANSWERS**

Count the sides and corners of each shape.

|  | ٦ |
|--|---|
|  | ı |
|  | ı |
|  | ı |
|  | 1 |

Number of sides: 4

Number of corners: 4

Number of sides: 3

Number of corners: 3

Number of sides: 4

Number of corners: 4

Number of sides: 5

Number of corners: 5

Number of sides: 6

Number of corners: 6

Number of sides: 3

Number of corners: 3