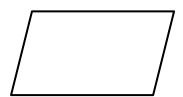

## **COUNT THE SIDES AND CORNERS 1**

Count the **sides** and **corners** of each shape.

| Γ |  |  |
|---|--|--|
|   |  |  |
|   |  |  |
|   |  |  |
| L |  |  |

Number of sides: \_\_\_\_\_

Number of corners: \_\_\_\_\_

Number of sides: \_\_\_\_\_

Number of corners: \_\_\_\_\_

Number of sides: \_\_\_\_\_

Number of corners: \_\_\_\_\_

Number of sides: \_\_\_\_\_

Number of corners: \_\_\_\_\_

Number of sides: \_\_\_\_\_

Number of corners: \_\_\_\_\_

## **COUNT THE SIDES AND CORNERS 1 ANSWERS**

Count the sides and corners of each shape.

|  | ٦ |
|--|---|
|  | ı |
|  | ı |
|  | ı |
|  | 1 |

Number of sides: 4

Number of corners: 4

Number of sides: 3

Number of corners: 3

Number of sides: 4

Number of corners: 4

Number of sides: 5

Number of corners: 5

Number of sides: 6

Number of corners: 6

Number of sides: 3

Number of corners: 3