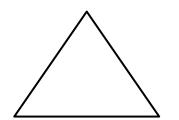

## **COUNT THE SIDES AND CORNERS 1**

Count the **sides** and **corners** of each shape.

| Γ |  |  |
|---|--|--|
|   |  |  |
|   |  |  |
|   |  |  |
| L |  |  |

Number of sides: \_\_\_\_\_

Number of corners: \_\_\_\_\_

## **COUNT THE SIDES AND CORNERS 1 ANSWERS**

Count the sides and corners of each shape.

|  | ٦ |
|--|---|
|  | ı |
|  | ı |
|  | ı |
|  | 1 |

Number of sides: 4

Number of corners: 4

Number of sides: 3

Number of corners: 3