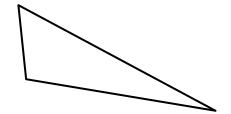

## **COUNT THE SIDES AND CORNERS 1**

Count the **sides** and **corners** of each shape.

| Γ |  |  |
|---|--|--|
|   |  |  |
|   |  |  |
|   |  |  |
| L |  |  |

Number of sides: \_\_\_\_\_

Number of corners: \_\_\_\_\_

Number of sides: \_\_\_\_\_

Number of corners: \_\_\_\_\_

Number of sides: \_\_\_\_\_

Number of corners: \_\_\_\_\_

Number of sides: \_\_\_\_\_

Number of corners: \_\_\_\_\_

Number of sides: \_\_\_\_\_

Number of corners: \_\_\_\_\_

## **COUNT THE SIDES AND CORNERS 1 ANSWERS**

Count the sides and corners of each shape.

|  | ٦ |
|--|---|
|  | ı |
|  | ı |
|  | ı |
|  | 1 |

Number of sides: 4

Number of corners: 4

Number of sides: 3

Number of corners: 3

Number of sides: 4

Number of corners: 4

Number of sides: 5

Number of corners: 5

Number of sides: 6

Number of corners: 6

Number of sides: 3

Number of corners: 3