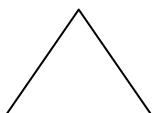

## **COUNT THE SIDES AND CORNERS 1 ANSWERS**

Count the sides and corners of each shape.

|  | ٦ |
|--|---|
|  | ı |
|  | ı |
|  | ı |
|  | 1 |

Number of sides: 4

Number of corners: 4

Number of sides: 3

Number of corners: 3