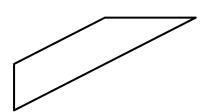

Number of sides: 4

Number of corners: 4

Number of sides: 5

Number of corners: 5

Number of sides: 6

Number of corners: 6

Number of sides: 3

Number of corners: 3