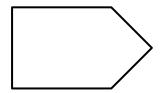

Number of sides: \_\_\_\_\_

Number of corners: \_\_\_\_\_

Number of sides: \_\_\_\_\_

Number of corners: \_\_\_\_\_

Number of sides: \_\_\_\_\_

Number of corners: \_\_\_\_\_

Number of sides: \_\_\_\_\_

Number of corners: \_\_\_\_\_

Number of sides: 4

Number of corners: 4

Number of sides: 5

Number of corners: 5

Number of sides: 6

Number of corners: 6

Number of sides: 3

Number of corners: 3

Number of sides: 4

Number of corners: 4

Number of sides: 5

Number of corners: 5

Number of sides: 7

Number of corners: 7