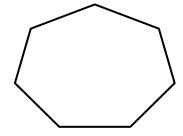

## **COUNT THE SIDES AND CORNERS 2**

Count the **sides** and **corners** of each shape.

| 1 | 1 |
|---|---|
| 1 | / |
|   |   |

Number of sides: \_\_\_\_\_

Number of corners: \_\_\_\_\_

Number of sides: \_\_\_\_\_

Number of corners: \_\_\_\_\_

Number of sides:

Number of corners: \_\_\_\_\_

Number of sides:

Number of corners: \_\_\_\_\_

Number of sides: \_\_\_\_\_

Number of corners: \_\_\_\_\_

Number of sides: \_\_\_\_\_

Number of corners: \_\_\_\_\_

Number of sides: \_\_\_\_\_

Number of corners: \_\_\_\_\_

Number of sides: \_\_\_\_\_

Number of corners: \_\_\_\_\_

Number of sides: \_\_\_\_\_

Number of corners: \_\_\_\_\_

Number of sides: 6

Number of corners: 6

Number of sides: 7

Number of corners: 7

Number of sides: 6

Number of corners: <u>6</u>

Number of sides: 5

Number of corners: 5