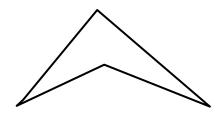

## **COUNT THE SIDES AND CORNERS 2**

Count the **sides** and **corners** of each shape.

| 1 | 1 |
|---|---|
| 1 | / |
|   |   |

Number of sides: \_\_\_\_\_

Number of corners: \_\_\_\_\_

Number of sides: \_\_\_\_\_

Number of corners: \_\_\_\_\_

Number of sides:

Number of corners: \_\_\_\_\_

Number of sides:

Number of corners: \_\_\_\_\_

Number of sides: \_\_\_\_\_

Number of corners: \_\_\_\_\_

Number of sides: \_\_\_\_\_

Number of corners: \_\_\_\_\_

Number of sides: \_\_\_\_\_

Number of corners: \_\_\_\_\_

Number of sides: \_\_\_\_\_

Number of corners: \_\_\_\_\_

Number of sides: \_\_\_\_\_

Number of corners: \_\_\_\_\_