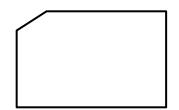

## **COUNT THE SIDES AND CORNERS 2**

Count the **sides** and **corners** of each shape.

| 1 | 1 |
|---|---|
| 1 | / |
|   |   |

Number of sides: \_\_\_\_\_

Number of corners: \_\_\_\_\_

Number of sides: \_\_\_\_\_

Number of corners: \_\_\_\_\_

Number of sides:

Number of corners: \_\_\_\_\_

Number of sides:

Number of corners: \_\_\_\_\_

Number of sides: \_\_\_\_\_

Number of corners: \_\_\_\_\_

Number of sides: \_\_\_\_\_