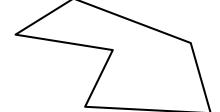

## **COUNT THE SIDES AND CORNERS 2**

Count the **sides** and **corners** of each shape.

| 1 | 1 |
|---|---|
| 1 | / |
|   |   |

Number of sides: \_\_\_\_\_

Number of corners: \_\_\_\_\_

Number of sides: \_\_\_\_\_

Number of corners: \_\_\_\_\_

Number of sides:

Number of corners: \_\_\_\_\_

Number of sides:

Number of corners: \_\_\_\_\_

Number of sides: \_\_\_\_\_

Number of corners: \_\_\_\_\_

Number of sides: \_\_\_\_\_

Number of corners: \_\_\_\_\_

Number of sides: \_\_\_\_\_

Number of corners: \_\_\_\_\_

Number of sides: \_\_\_\_\_

Number of corners: \_\_\_\_\_

Number of sides: \_\_\_\_\_

Number of corners: \_\_\_\_\_