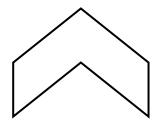

## **COUNT THE SIDES AND CORNERS 2**

Count the **sides** and **corners** of each shape.

| 1 | 1 |
|---|---|
| 1 | / |
|   |   |

Number of sides: \_\_\_\_\_

Number of corners: \_\_\_\_\_

Number of sides: \_\_\_\_\_

Number of corners: \_\_\_\_\_

Number of sides:

Number of corners: \_\_\_\_\_

Number of sides:

Number of corners: \_\_\_\_\_

Number of sides: \_\_\_\_\_

Number of corners: \_\_\_\_\_

Number of sides: \_\_\_\_\_

Number of corners: \_\_\_\_\_

Number of sides: \_\_\_\_\_

Number of corners: \_\_\_\_\_

Number of sides: \_\_\_\_\_

Number of corners: \_\_\_\_\_

Number of sides: \_\_\_\_\_

Number of corners: \_\_\_\_\_

## **COUNT THE SIDES AND CORNERS 2 ANSWERS**

Count the sides and corners of each shape.

| 1 | 1 |
|---|---|
| 1 | 1 |
| / | 1 |
| 1 | 1 |

Number of sides: 4

Number of corners: 4

Number of sides: 5

Number of corners: <u>5</u>

Number of sides: 6

Number of corners: 6

Number of sides: 7

Number of corners: 7

Number of sides: 6

Number of corners: <u>6</u>

Number of sides: 5

Number of corners: 5

Number of sides: 4

Number of corners: 4

Number of sides: 8

Number of corners: 8

Number of sides: 12

Number of corners: 12