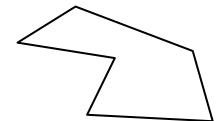

## **COUNT THE SIDES AND CORNERS 2**

Count the **sides** and **corners** of each shape.

| 1 | 1 |
|---|---|
| 1 | / |
|   |   |

Number of sides: \_\_\_\_\_

Number of corners: \_\_\_\_\_

Number of sides: \_\_\_\_\_

Number of corners: \_\_\_\_\_

Number of sides:

Number of corners: \_\_\_\_\_

Number of sides:

Number of corners: \_\_\_\_\_

Number of sides: \_\_\_\_\_

Number of corners: \_\_\_\_\_

Number of sides: \_\_\_\_\_

Number of corners: \_\_\_\_\_

Number of sides: \_\_\_\_\_

Number of corners: \_\_\_\_\_

Number of sides: \_\_\_\_\_

Number of corners: \_\_\_\_\_

Number of sides: \_\_\_\_\_

Number of corners: \_\_\_\_\_

## **COUNT THE SIDES AND CORNERS 2 ANSWERS**

Count the sides and corners of each shape.

| 1 | 1 |
|---|---|
| 1 | 1 |
| / | 1 |
| 1 | 1 |

Number of sides: 4

Number of corners: 4

Number of sides: 5

Number of corners: <u>5</u>

Number of sides: 6

Number of corners: 6

Number of sides: 7

Number of corners: 7

Number of sides: 6

Number of corners: <u>6</u>

Number of sides: 5

Number of corners: 5

Number of sides: 4

Number of corners: 4

Number of sides: 8

Number of corners: 8

Number of sides: 12

Number of corners: 12