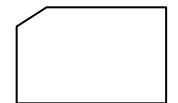

## **COUNT THE SIDES AND CORNERS 2**

Count the **sides** and **corners** of each shape.

| 1 | 1 |
|---|---|
| 1 | / |
|   |   |

Number of sides: \_\_\_\_\_

Number of corners: \_\_\_\_\_

Number of sides: \_\_\_\_\_

Number of corners: \_\_\_\_\_

Number of sides:

Number of corners: \_\_\_\_\_

Number of sides:

Number of corners: \_\_\_\_\_

Number of sides: \_\_\_\_\_

Number of corners: \_\_\_\_\_

Number of sides: \_\_\_\_\_

Number of corners: \_\_\_\_\_

Number of sides: \_\_\_\_\_

Number of corners: \_\_\_\_\_

Number of sides: \_\_\_\_\_

Number of corners: \_\_\_\_\_

Number of sides: \_\_\_\_\_

Number of corners: \_\_\_\_\_

## **COUNT THE SIDES AND CORNERS 2 ANSWERS**

Count the sides and corners of each shape.

| 1 | 1 |
|---|---|
| 1 | 1 |
| / | 1 |
| 1 | 1 |

Number of sides: 4

Number of corners: 4

Number of sides: 5

Number of corners: <u>5</u>

Number of sides: 6

Number of corners: 6

Number of sides: 7

Number of corners: 7

Number of sides: 6

Number of corners: <u>6</u>

Number of sides: 5

Number of corners: 5

Number of sides: 4

Number of corners: 4

Number of sides: 8

Number of corners: 8

Number of sides: 12

Number of corners: 12