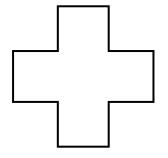

## **COUNT THE SIDES AND CORNERS 2**

Count the **sides** and **corners** of each shape.

| 1 | 1 |
|---|---|
| 1 | / |
|   |   |

Number of sides: \_\_\_\_\_

Number of corners: \_\_\_\_\_

Number of sides: \_\_\_\_\_

Number of corners: \_\_\_\_\_

Number of sides:

Number of corners: \_\_\_\_\_

Number of sides:

Number of corners: \_\_\_\_\_

Number of sides: \_\_\_\_\_

Number of corners: \_\_\_\_\_

Number of sides: \_\_\_\_\_

Number of corners: \_\_\_\_\_

Number of sides: \_\_\_\_\_

Number of corners: \_\_\_\_\_

Number of sides: \_\_\_\_\_

Number of corners: \_\_\_\_\_

Number of sides: \_\_\_\_\_

Number of corners: \_\_\_\_\_

## **COUNT THE SIDES AND CORNERS 2 ANSWERS**

Count the sides and corners of each shape.

| 1 | 1 |
|---|---|
| 1 | 1 |
| / | 1 |
| 1 | 1 |

Number of sides: 4

Number of corners: 4

Number of sides: 5

Number of corners: <u>5</u>

Number of sides: 6

Number of corners: 6

Number of sides: 7

Number of corners: 7

Number of sides: 6

Number of corners: <u>6</u>

Number of sides: 5

Number of corners: 5

Number of sides: 4

Number of corners: 4

Number of sides: 8

Number of corners: 8

Number of sides: 12

Number of corners: 12