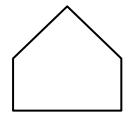

## **COUNT THE SIDES AND CORNERS 2**

Count the **sides** and **corners** of each shape.

| 1 | 1 |
|---|---|
| 1 | / |
|   |   |

Number of sides: \_\_\_\_\_

Number of corners: \_\_\_\_\_

Number of sides: \_\_\_\_\_

Number of corners: \_\_\_\_\_

Number of sides:

Number of corners: \_\_\_\_\_

Number of sides:

Number of corners: \_\_\_\_\_

Number of sides: \_\_\_\_\_

Number of corners: \_\_\_\_\_

Number of sides: \_\_\_\_\_

Number of corners: \_\_\_\_\_

Number of sides: \_\_\_\_\_

Number of corners: \_\_\_\_\_

Number of sides: \_\_\_\_\_

Number of corners: \_\_\_\_\_

Number of sides: \_\_\_\_\_

Number of corners: \_\_\_\_\_

## **COUNT THE SIDES AND CORNERS 2 ANSWERS**

Count the sides and corners of each shape.

| 1 | 1 |
|---|---|
| 1 | 1 |
| / | 1 |
| 1 | 1 |

Number of sides: 4

Number of corners: 4

Number of sides: 5

Number of corners: <u>5</u>

Number of sides: 6

Number of corners: 6

Number of sides: 7

Number of corners: 7

Number of sides: 6

Number of corners: <u>6</u>

Number of sides: 5

Number of corners: 5

Number of sides: 4

Number of corners: 4

Number of sides: 8

Number of corners: 8

Number of sides: 12

Number of corners: 12