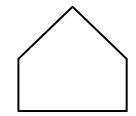

## **COUNT THE SIDES AND CORNERS 2**

Count the **sides** and **corners** of each shape.

| 1 | 1 |
|---|---|
| 1 | / |
|   |   |

Number of sides: \_\_\_\_\_

Number of corners: \_\_\_\_\_

Number of sides: \_\_\_\_\_

Number of corners: \_\_\_\_\_

Number of sides:

Number of corners: \_\_\_\_\_

Number of sides:

Number of corners: \_\_\_\_\_

Number of sides: \_\_\_\_\_

Number of corners: \_\_\_\_\_

Number of sides: \_\_\_\_\_

Number of corners: \_\_\_\_\_

Number of sides: \_\_\_\_\_

Number of corners: \_\_\_\_\_

Number of sides: \_\_\_\_\_

Number of corners: \_\_\_\_\_

Number of sides: \_\_\_\_\_

Number of corners: \_\_\_\_\_

Number of sides: 6

Number of corners: 6

Number of sides: 7

Number of corners: 7

Number of sides: 6

Number of corners: <u>6</u>

Number of sides: 5

Number of corners: 5