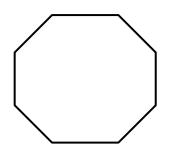

## **COUNT THE SIDES AND CORNERS 2**

Count the **sides** and **corners** of each shape.

| 1 | 1 |
|---|---|
| 1 | / |
|   |   |

Number of sides: \_\_\_\_\_

Number of corners: \_\_\_\_\_

Number of sides: \_\_\_\_\_

Number of corners: \_\_\_\_\_

Number of sides:

Number of corners: \_\_\_\_\_

Number of sides:

Number of corners: \_\_\_\_\_

Number of sides: \_\_\_\_\_

Number of corners: \_\_\_\_\_

Number of sides: \_\_\_\_\_

Number of corners: \_\_\_\_\_

Number of sides: \_\_\_\_\_

Number of corners: \_\_\_\_\_

Number of sides: \_\_\_\_\_

Number of corners: \_\_\_\_\_

Number of sides: \_\_\_\_\_

Number of corners: \_\_\_\_\_

## **COUNT THE SIDES AND CORNERS 2 ANSWERS**

Count the sides and corners of each shape.

| 1 | 1 |
|---|---|
| 1 | 1 |
| / | 1 |
| 1 | 1 |

Number of sides: 4

Number of corners: 4

Number of sides: 5

Number of corners: <u>5</u>

Number of sides: 6

Number of corners: 6

Number of sides: 7

Number of corners: 7

Number of sides: 6

Number of corners: <u>6</u>

Number of sides: 5

Number of corners: 5

Number of sides: 4

Number of corners: 4

Number of sides: 8

Number of corners: 8

Number of sides: 12

Number of corners: 12