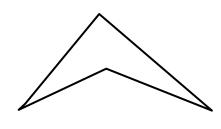

## **COUNT THE SIDES AND CORNERS 2**

Count the **sides** and **corners** of each shape.

| 1 | 1 |
|---|---|
| 1 | / |
|   |   |

Number of sides: \_\_\_\_\_

Number of corners: \_\_\_\_\_

Number of sides: \_\_\_\_\_

Number of corners: \_\_\_\_\_

Number of sides:

Number of corners: \_\_\_\_\_

Number of sides:

Number of corners: \_\_\_\_\_

Number of sides: \_\_\_\_\_

Number of corners: \_\_\_\_\_

Number of sides: \_\_\_\_\_

Number of corners: \_\_\_\_\_

Number of sides: \_\_\_\_\_

Number of corners: \_\_\_\_\_

Number of sides: \_\_\_\_\_

Number of corners: \_\_\_\_\_

Number of sides: \_\_\_\_\_

Number of corners: \_\_\_\_\_

## **COUNT THE SIDES AND CORNERS 2 ANSWERS**

Count the sides and corners of each shape.

| 1 | 1 |
|---|---|
| 1 | 1 |
| / | 1 |
| 1 | 1 |

Number of sides: 4

Number of corners: 4

Number of sides: 5

Number of corners: <u>5</u>

Number of sides: 6

Number of corners: 6

Number of sides: 7

Number of corners: 7

Number of sides: 6

Number of corners: <u>6</u>

Number of sides: 5

Number of corners: 5

Number of sides: 4

Number of corners: 4

Number of sides: 8

Number of corners: 8

Number of sides: 12

Number of corners: 12