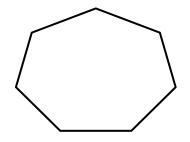

Number of corners: \_\_\_\_\_

Number of sides: \_\_\_\_\_

Number of corners: \_\_\_\_\_

Number of sides: \_\_\_\_\_

Number of corners: \_\_\_\_\_

Number of sides: \_\_\_\_\_

Number of corners: \_\_\_\_\_

Number of sides: 6

Number of corners: 6

Number of sides: 7

Number of corners: 7

Number of sides: 6

Number of corners: <u>6</u>

Number of sides: 5

Number of corners: 5