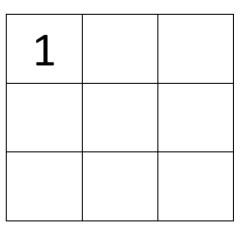

## THE 1-2-3 SQUARE PUZZLE

Sally Salamander sets the other salamanders a puzzle to solve.

You have to fill in the square using only digits 1,2 and 3 so that the total in each row and column is 6.

Each square has three 1s, three 2s and three 3s.

I have put the first number in for you!

| 1 |  |
|---|--|
|   |  |
|   |  |

There are 4 possibilities - how many can you find?

Name

Date