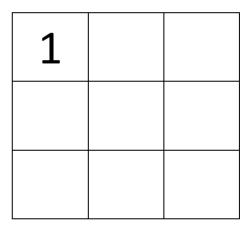

## THE 1-2-3 SQUARE PUZZLE

Sally Salamander sets the other salamanders a puzzle to solve.

You have to fill in the square using only digits 1,2 and 3 so that the total in each row and column is 6.

Each square has three 1s, three 2s and three 3s.

I have put the first number in for you!

| 1 |  |
|---|--|
|   |  |
|   |  |

There are 4 possibilities - how many can you find?

Name

Date