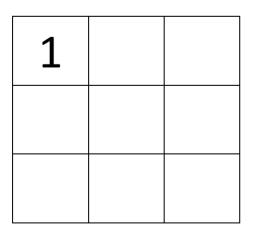

## THE 1-2-3 SQUARE PUZZLE

Sally Salamander sets the other salamanders a puzzle to solve.

You have to fill in the square using only digits 1,2 and 3 so that the total in each row and column is 6.

Each square has three 1s, three 2s and three 3s.

I have put the first number in for you!

| 1 |  |
|---|--|
|   |  |
|   |  |

There are 4 possibilities - how many can you find?

Name

Date