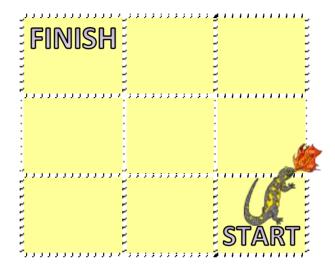

## A-MAZING PUZZLE 1 ANSWERS

Flame Salamander is stuck in a maze.

She has to find her way from the start to the finish.

She is only allowed to go either forward or left each turn.

## There are 6 possibilities which are:

| 1) | left    | left    | forward | forward |
|----|---------|---------|---------|---------|
| 2) | left    | forward | left    | forward |
| 3) | left    | forward | forward | left    |
| 4) | forward | forward | left    | left    |
| 5) | forward | left    | forward | left    |
| 6) | forward | left    | left    | forward |