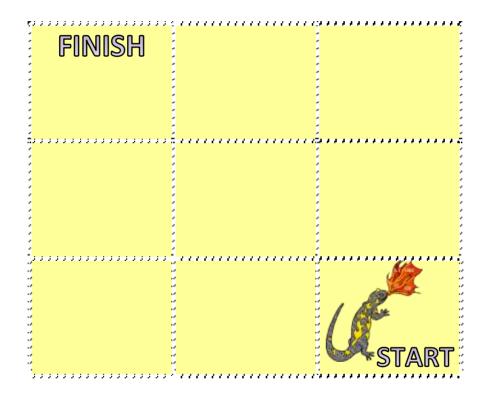

## A-MAZING PUZZLE 1

Flame Salamander is stuck in a maze.

She has to find her way from the start to the finish.

She is only allowed to go either forward or left each turn.

She could go left, left, forward, forward to get out.

What other ways could she get out?

There are 6 possibilities. How many can you find?

Name Dat