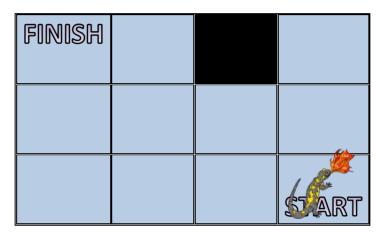

## A-MAZING PUZZLE 2

Flame Salamander is stuck in a maze.

She has to find her way from the start to the finish.

She is only allowed to go either **forward** or **left** each turn.

| FINISH |  |       |
|--------|--|-------|
|        |  |       |
|        |  | START |

She could go left, left, left, forward, forward to get out.

What other ways could she get out?

Find all the possibilities.

Date