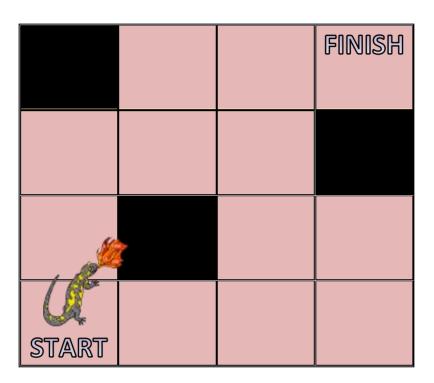

## **A-MAZING PUZZLE 3 ANSWERS**

Flame Salamander is stuck in a maze. She has to find her way from the start to the finish. She is allowed to go **up, right** or **left** each turn.

She is not allowed to walk over the same square more than once.

## There are 6 different possibilities.

| 1) | up    | up    | right | up    | right | right |       |       |       |       |
|----|-------|-------|-------|-------|-------|-------|-------|-------|-------|-------|
| 2) | up    | up    | right | right | up    | right |       |       |       |       |
| 3) | right | right | up    | up    | up    | right |       |       |       |       |
| 4) | right | right | up    | up    | left  | up    | right | right |       |       |
| 5) | right | right | right | up    | left  | up    | up    | right |       |       |
| 6) | right | right | right | up    | left  | up    | left  | up    | right | right |