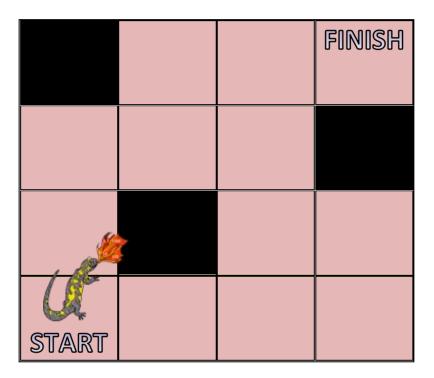

## A-MAZING PUZZLE 3

Flame Salamander is stuck in a maze. She has to find her way from the start to the finish. She is allowed to go **up, right** or **left** each turn.

She is not allowed to walk over the same square more than once.

She could go up, up, right, up, right, right to get out.

What other ways could she get out?

There are 6 possibilities - how many can you find?

Date