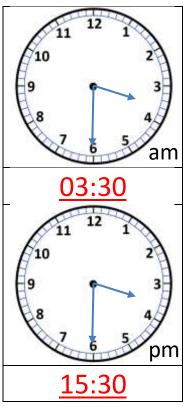

## 2) Convert the times on these clock faces into 24 hour clock times.

# 2) Convert the times on these clock faces into 24 hour clock times.