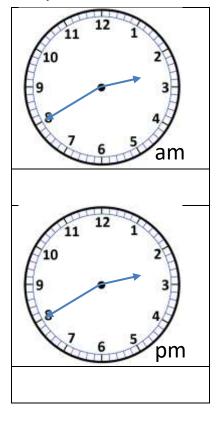

### CONVERTING 12- TO 24-HOUR CLOCK TIMES SHEET 2



### 1) Convert these times into 24 hour clock times.

| 12 hour | 24 hour |
|---------|---------|
| 3:25am  | 03:25   |
| 7:20am  |         |
| 8:05am  |         |
| 12:20am |         |
| 1:16am  |         |
| 4:56am  |         |
| 10:42am |         |
| 12:51am |         |

| 12 hour | 24 hour |
|---------|---------|
| 3:25pm  |         |
| 7:20pm  |         |
| 8:05pm  |         |
| 12:20pm |         |
| 1:16pm  |         |
| 4:56pm  |         |
| 10:42pm |         |
| 12:51pm |         |

## 2) Convert the times on these clock faces into 24 hour clock times.







# CONVERTING 12- TO 24-HOUR CLOCK TIMES SHEET 2 ANSWERS



#### 1) Convert these times into 24 hour clock times.

| 12 hour | 24 hour      |
|---------|--------------|
| 3:25am  | 03:25        |
| 7:20am  | <u>07:20</u> |
| 8:05am  | <u>08:05</u> |
| 12:20am | 00:20        |
| 1:16am  | <u>01:16</u> |
| 4:56am  | <u>04:56</u> |
| 10:42am | <u>10:42</u> |
| 12:51am | 00:51        |

| 12 hour | 24 hour      |
|---------|--------------|
| 3:25pm  | <u>15:25</u> |
| 7:20pm  | <u>19:20</u> |
| 8:05pm  | <u>20:05</u> |
| 12:20pm | <u>12:20</u> |
| 1:16pm  | <u>13:16</u> |
| 4:56pm  | <u>16:56</u> |
| 10:42pm | 22:42        |
| 12:51pm | <u>12:51</u> |

# 2) Convert the times on these clock faces into 24 hour clock times.