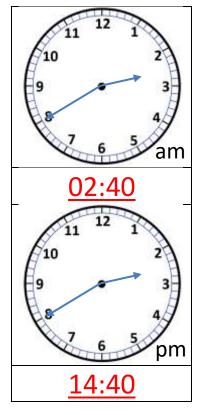

Convert the times on these clock faces into 24 hour clock times.







# CONVERTING 12- TO 24-HOUR CLOCK TIMES SHEET 2 ANSWERS



#### 1) Convert these times into 24 hour clock times.

| 12 hour | 24 hour      |
|---------|--------------|
| 3:25am  | 03:25        |
| 7:20am  | <u>07:20</u> |
| 8:05am  | <u>08:05</u> |
| 12:20am | 00:20        |
| 1:16am  | <u>01:16</u> |
| 4:56am  | <u>04:56</u> |
| 10:42am | <u>10:42</u> |
| 12:51am | 00:51        |

| 12 hour | 24 hour      |
|---------|--------------|
| 3:25pm  | <u>15:25</u> |
| 7:20pm  | <u>19:20</u> |
| 8:05pm  | <u>20:05</u> |
| 12:20pm | <u>12:20</u> |
| 1:16pm  | <u>13:16</u> |
| 4:56pm  | <u>16:56</u> |
| 10:42pm | 22:42        |
| 12:51pm | <u>12:51</u> |

# 2) Convert the times on these clock faces into 24 hour clock times.