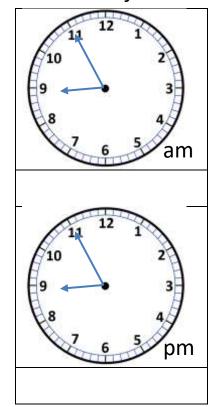

### CONVERTING 12- TO 24-HOUR CLOCK TIMES SHEET 2



### 1) Convert these times into 24 hour clock times.

| 12 hour | 24 hour |
|---------|---------|
| 3:25am  | 03:25   |
| 7:20am  |         |
| 8:05am  |         |
| 12:20am |         |
| 1:16am  |         |
| 4:56am  |         |
| 10:42am |         |
| 12:51am |         |

| 12 hour | 24 hour |
|---------|---------|
| 3:25pm  |         |
| 7:20pm  |         |
| 8:05pm  |         |
| 12:20pm |         |
| 1:16pm  |         |
| 4:56pm  |         |
| 10:42pm |         |
| 12:51pm |         |

## 2) Convert the times on these clock faces into 24 hour clock times.







# CONVERTING 12- TO 24-HOUR CLOCK TIMES SHEET 2 ANSWERS



#### 1) Convert these times into 24 hour clock times.

| 12 hour | 24 hour      |
|---------|--------------|
| 3:25am  | 03:25        |
| 7:20am  | <u>07:20</u> |
| 8:05am  | <u>08:05</u> |
| 12:20am | 00:20        |
| 1:16am  | <u>01:16</u> |
| 4:56am  | <u>04:56</u> |
| 10:42am | <u>10:42</u> |
| 12:51am | 00:51        |

| 12 hour | 24 hour      |
|---------|--------------|
| 3:25pm  | <u>15:25</u> |
| 7:20pm  | <u>19:20</u> |
| 8:05pm  | <u>20:05</u> |
| 12:20pm | <u>12:20</u> |
| 1:16pm  | <u>13:16</u> |
| 4:56pm  | <u>16:56</u> |
| 10:42pm | 22:42        |
| 12:51pm | <u>12:51</u> |

# 2) Convert the times on these clock faces into 24 hour clock times.