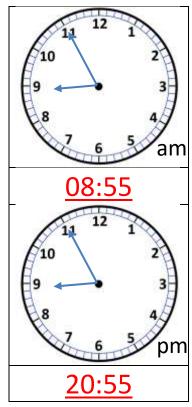

## 2) Convert the times on these clock faces into 24 hour clock times.

# 2) Convert the times on these clock faces into 24 hour clock times.