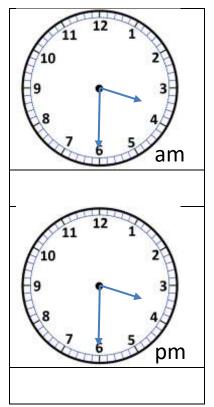

### CONVERTING 12- TO 24-HOUR CLOCK TIMES SHEET 2



### 1) Convert these times into 24 hour clock times.

| 12 hour | 24 hour |
|---------|---------|
| 3:25am  | 03:25   |
| 7:20am  |         |
| 8:05am  |         |
| 12:20am |         |
| 1:16am  |         |
| 4:56am  |         |
| 10:42am |         |
| 12:51am |         |

| 12 hour | 24 hour |
|---------|---------|
| 3:25pm  |         |
| 7:20pm  |         |
| 8:05pm  |         |
| 12:20pm |         |
| 1:16pm  |         |
| 4:56pm  |         |
| 10:42pm |         |
| 12:51pm |         |

## 2) Convert the times on these clock faces into 24 hour clock times.







# CONVERTING 12- TO 24-HOUR CLOCK TIMES SHEET 2 ANSWERS



#### 1) Convert these times into 24 hour clock times.

| 12 hour | 24 hour      |
|---------|--------------|
| 3:25am  | 03:25        |
| 7:20am  | <u>07:20</u> |
| 8:05am  | <u>08:05</u> |
| 12:20am | 00:20        |
| 1:16am  | <u>01:16</u> |
| 4:56am  | <u>04:56</u> |
| 10:42am | <u>10:42</u> |
| 12:51am | 00:51        |

| 12 hour | 24 hour      |
|---------|--------------|
| 3:25pm  | <u>15:25</u> |
| 7:20pm  | <u>19:20</u> |
| 8:05pm  | <u>20:05</u> |
| 12:20pm | <u>12:20</u> |
| 1:16pm  | <u>13:16</u> |
| 4:56pm  | <u>16:56</u> |
| 10:42pm | 22:42        |
| 12:51pm | <u>12:51</u> |

# 2) Convert the times on these clock faces into 24 hour clock times.