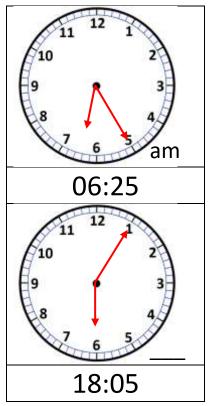

2) Draw the correct time on the clock faces to match the 24 clock time. Write down 'am' or 'pm' in the bottom corner of each clock.