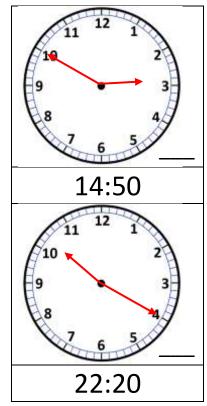

| 24-hour | 12-hour |
|---------|---------|
| 18:53   |         |
| 22:05   |         |
| 07:54   |         |
| 00:17   |         |
| 02:50   |         |
| 21:12   |         |
| 23:46   |         |

2) Draw the correct time on the clock faces to match the 24 clock time. Write down 'am' or 'pm' in the bottom corner of each clock.

2) Draw the correct time on the clock faces to match the 24 clock time. Write down 'am' or 'pm' in the bottom corner of each clock.