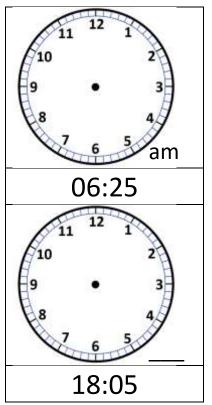

| 24-hour | 12-hour |
|---------|---------|
| 18:53   |         |
| 22:05   |         |
| 07:54   |         |
| 00:17   |         |
| 02:50   |         |
| 21:12   |         |
| 23:46   |         |

2) Draw the correct time on the clock faces to match the 24 clock time. Write down 'am' or 'pm' in the bottom corner of each clock.