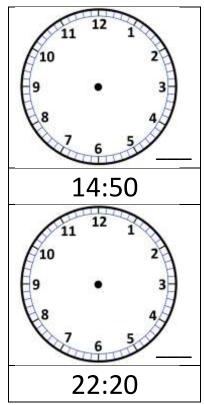

| 24-hour | 12-hour |
|---------|---------|
| 18:53   |         |
| 22:05   |         |
| 07:54   |         |
| 00:17   |         |
| 02:50   |         |
| 21:12   |         |
| 23:46   |         |

2) Draw the correct time on the clock faces to match the 24 clock time. Write down 'am' or 'pm' in the bottom corner of each clock.