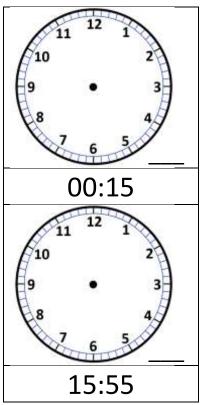

| 24-hour | 12-hour |
|---------|---------|
| 18:53   |         |
| 22:05   |         |
| 07:54   |         |
| 00:17   |         |
| 02:50   |         |
| 21:12   |         |
| 23:46   |         |

2) Draw the correct time on the clock faces to match the 24 clock time. Write down 'am' or 'pm' in the bottom corner of each clock.