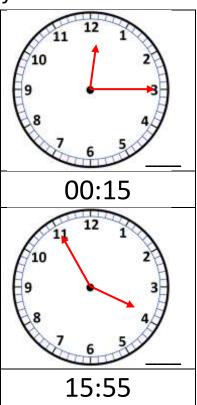

| 24-hour | 12-hour |
|---------|---------|
| 18:53   |         |
| 22:05   |         |
| 07:54   |         |
| 00:17   |         |
| 02:50   |         |
| 21:12   |         |
| 23:46   |         |

2) Draw the correct time on the clock faces to match the 24 clock time. Write down 'am' or 'pm' in the bottom corner of each clock.

2) Draw the correct time on the clock faces to match the 24 clock time. Write down 'am' or 'pm' in the bottom corner of each clock.