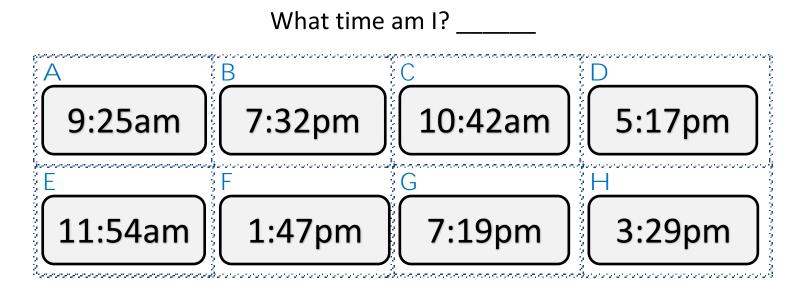

### CHALLENGE A

- I am between 8:00 and 14:30.
- I am less than 20 minutes away from the next hour.
- I am not a pm time yet, but I shall be one in the next two hours.
- My hour is one away from a multiple of 3.

#### What time am I? Answer: C) 10:42am