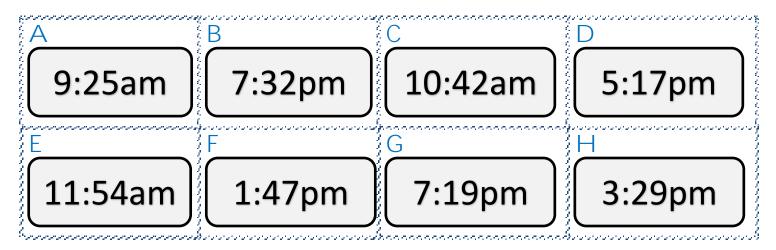

# CHALLENGE B

- I am between 13:30 and 19:30.
- I am less than 15 minutes away from being a half-past time.
- I am closer to 19:00 than to 15:00.
- In 5 hours' time, I shall still be a pm time.

What time am I? \_\_\_\_\_

### CHALLENGE B

- I am between 13:30 and 19:30.
- I am less than 15 minutes away from being a half-past time.
- I am closer to 19:00 than to 15:00.
- In 5 hours' time, I shall still be a pm time.

What time am I? Answer: D) 5:17pm