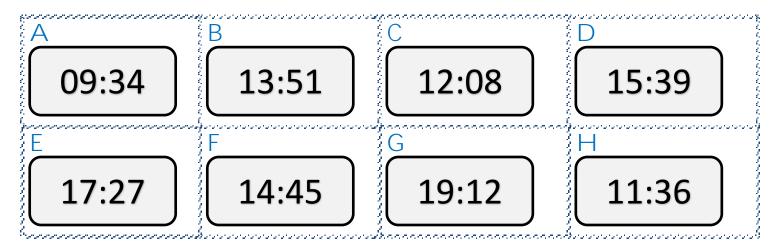

## 24-HOUR TIME RIDDLES 3

Use the clues to find the correct clock from the 8 possibilities.

#### CHALLENGE A

- I am between 8am and 4pm.
- My hour will change in the next half an hour.
- I am an even number of minutes past the hour.
- My hour is a multiple of 3.

# CHALLENGE B

- I am earlier than 7pm but later than 1pm.
- I am an odd number of minutes past the hour.
- I am closer to 6pm than to 1pm.
- My hour will change in the next 25 minutes.

What time am I? \_\_\_\_

### 24-HOUR TIME RIDDLES 3 ANSWERS CHALLENGE A

- I am between 8am and 4pm.
- My hour will change in the next half an hour.
- I am an even number of minutes past the hour.
- My hour is a multiple of 3.

#### What time am I? Answer: A) 09:34

### CHALLENGE B

- I am earlier than 7pm but later than 1pm.
- I am an odd number of minutes past the hour.
- I am closer to 6pm than to 1pm.
- My hour will change in the next 25 minutes.

What time am I? Answer: D) 15:39