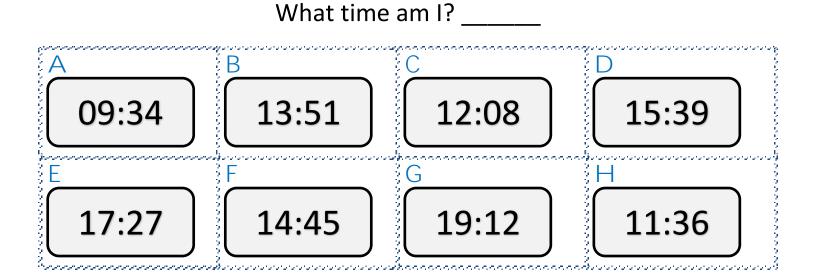

# CHALLENGE B

- I am earlier than 7pm but later than 1pm.
- I am an odd number of minutes past the hour.
- I am closer to 6pm than to 1pm.
- My hour will change in the next 25 minutes.

What time am I? \_\_\_\_