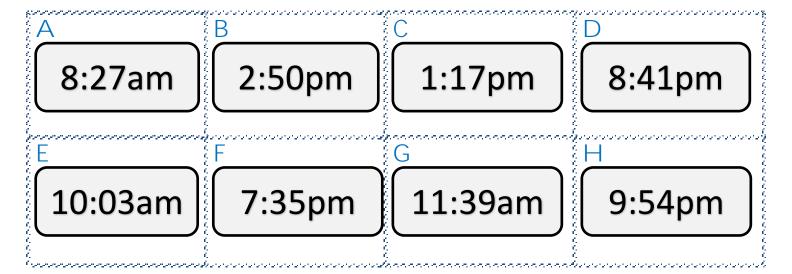

#### CHALLENGE 1

- I am between 8 o'clock in the morning and 3:00 in the afternoon.
- My number of minutes is odd.
- I am more than half an hour away from the next o'clock.
- I am closer to 5pm than to 5am.

What time am I? \_\_\_\_\_

| 8:27am  | 2:50pm | 1:17pm       | 8:41pm |
|---------|--------|--------------|--------|
| 10:03am | 7:35pm | G<br>11:39am | 9:54pm |

## CHALLENGE 2

- I am less than 5 hours away from 3pm.
- My nearest hour is not 1pm.
- In less than half an hour, I shall reach the next o'clock.
- My number of minutes is a multiple of 3.

What time am I? \_\_\_\_\_