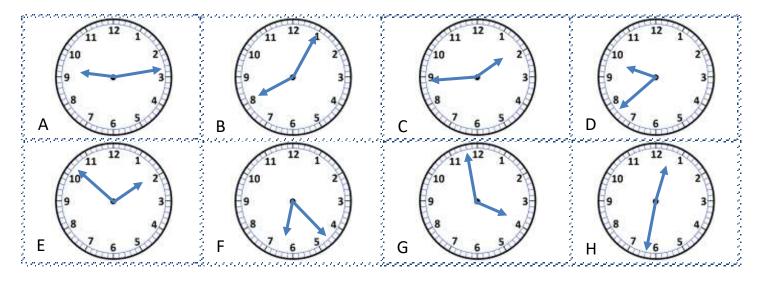

## TIME RIDDLES 4B

Use the clues to find the correct clock from the 8 possibilities.

#### CHALLENGE 1

- I am between 7:30 and 1:50.
- I am more than 20 minutes past the hour.
- My number of minutes is a multiple of 4.
- I am less than 10 minutes away from a half-past time.

What time am I? \_\_\_\_\_

# CHALLENGE 2

- I am more than 30 minutes past the hour.
- My nearest hour is not 10 o'clock.
- My hour will change in the next 10 minutes.
- I am closer to 2:00 than 3:00.

What time am I? \_\_\_\_\_

Name Dat

#### CHALLENGE 1

- I am between 7:30 and 1:50.
- I am more than 20 minutes past the hour.
- My number of minutes is a multiple of 4.
- I am less than 10 minutes away from a half-past time.

What time am I? Answer: H) 12:32

# CHALLENGE 2

- I am more than 30 minutes past the hour.
- My nearest hour is not 10 o'clock.
- My hour will change in the next 10 minutes.
- I am closer to 2:00 than 3:00.

What time am I? Answer: E) 1:52