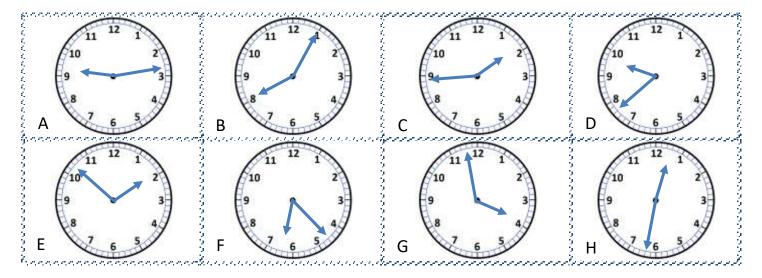

#### CHALLENGE 1

- I am between 7:30 and 1:50.
- I am more than 20 minutes past the hour.
- My number of minutes is a multiple of 4.
- I am less than 10 minutes away from a half-past time.

What time am I? \_\_\_\_\_

# CHALLENGE 2

- I am more than 30 minutes past the hour.
- My nearest hour is not 10 o'clock.
- My hour will change in the next 10 minutes.
- I am closer to 2:00 than 3:00.

What time am I? \_\_\_\_\_

Name Dat

#### CHALLENGE 1

- I am between 7:30 and 1:50.
- I am more than 20 minutes past the hour.
- My number of minutes is a multiple of 4.
- I am less than 10 minutes away from a half-past time.

What time am I? Answer: H) 12:32

# CHALLENGE 2

- I am more than 30 minutes past the hour.
- My nearest hour is not 10 o'clock.
- My hour will change in the next 10 minutes.
- I am closer to 2:00 than 3:00.

What time am I? Answer: E) 1:52