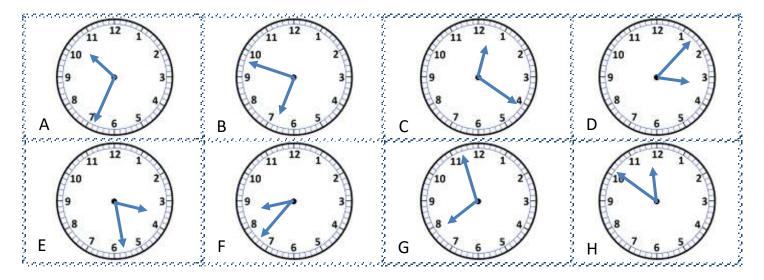

# TIME RIDDLES 4C

Use the clues to find the correct clock from the 8 possibilities.

### CHALLENGE 1

- I am between 3 o'clock and quarter to 11.
- My hour will not change in the next 20 minutes.
- My hour is a multiple of 3.
- I am less than 15 minutes away from a half-past time.

What time am I? \_\_\_\_\_

### CHALLENGE 2

- In less than half an hour I shall reach the next o'clock time.
- I am more than 10 minutes away from a half-past time.
- I am closer to 5 o'clock than to 11 o'clock.
- My hour will not change in the next 5 minutes.

What time am I?

Name Date

#### CHALLENGE 1

- I am between 3 o'clock and quarter to 11.
- My hour will not change in the next 20 minutes.
- My hour is a multiple of 3.
- I am less than 15 minutes away from a half-past time.

What time am I? Answer: E) 3:28

What time am I? Answer: B) 6:48