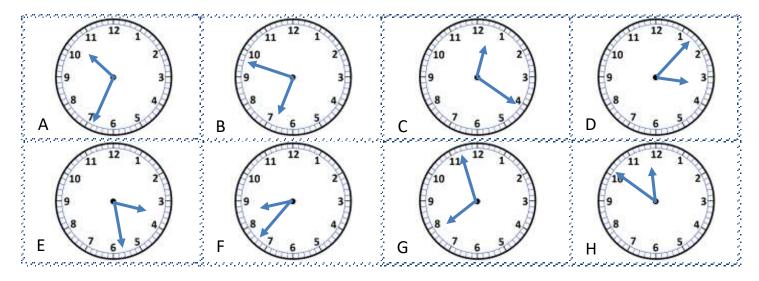

# TIME RIDDLES 4C

Use the clues to find the correct clock from the 8 possibilities.

### CHALLENGE 1

- I am between 3 o'clock and quarter to 11.
- My hour will not change in the next 20 minutes.
- My hour is a multiple of 3.
- I am less than 15 minutes away from a half-past time.

What time am I? \_\_\_\_\_

### CHALLENGE 2

- In less than half an hour I shall reach the next o'clock time.
- I am more than 10 minutes away from a half-past time.
- I am closer to 5 o'clock than to 11 o'clock.
- My hour will not change in the next 5 minutes.

What time am I?

Name Date

#### CHALLENGE 1

- I am between 3 o'clock and quarter to 11.
- My hour will not change in the next 20 minutes.
- My hour is a multiple of 3.
- I am less than 15 minutes away from a half-past time.

What time am I? Answer: E) 3:28

What time am I? Answer: B) 6:48