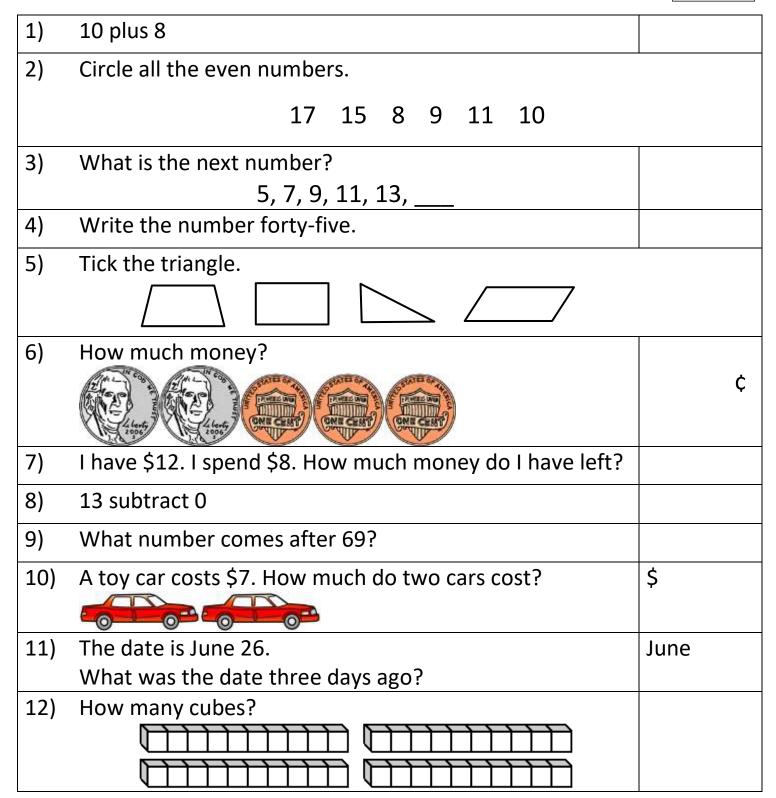

## MENTAL MATH QUIZ 1:3

Name

## MENTAL MATH QUIZ 1:3 ANSWERS

| $\mathbf{v}$                                             |                                                                                                                                                                                                                                                                                                                         |
|----------------------------------------------------------|-------------------------------------------------------------------------------------------------------------------------------------------------------------------------------------------------------------------------------------------------------------------------------------------------------------------------|
| 10 plus 8                                                | 18                                                                                                                                                                                                                                                                                                                      |
| Circle all the even numbers.                             |                                                                                                                                                                                                                                                                                                                         |
| 17 15 (8) 9 11 (10)                                      |                                                                                                                                                                                                                                                                                                                         |
| What is the next number?                                 | 15                                                                                                                                                                                                                                                                                                                      |
| 5, 7, 9, 11, 13,                                         |                                                                                                                                                                                                                                                                                                                         |
| Write the number forty-five.                             | 45                                                                                                                                                                                                                                                                                                                      |
| Tick the triangle.                                       |                                                                                                                                                                                                                                                                                                                         |
|                                                          |                                                                                                                                                                                                                                                                                                                         |
| How much money?                                          |                                                                                                                                                                                                                                                                                                                         |
| Liverty Liverty Const Centry Const Centry                | 13¢                                                                                                                                                                                                                                                                                                                     |
| I have \$12. I spend \$8. How much money do I have left? | \$4                                                                                                                                                                                                                                                                                                                     |
| 13 subtract 0                                            | 13                                                                                                                                                                                                                                                                                                                      |
| What number comes after 69?                              | 70                                                                                                                                                                                                                                                                                                                      |
| A toy car costs \$7. How much do two cars cost?          | \$14                                                                                                                                                                                                                                                                                                                    |
|                                                          |                                                                                                                                                                                                                                                                                                                         |
| The date is June 26.                                     | June 23                                                                                                                                                                                                                                                                                                                 |
| What was the date three days ago?                        |                                                                                                                                                                                                                                                                                                                         |
| How many cubes?                                          | 40                                                                                                                                                                                                                                                                                                                      |
|                                                          |                                                                                                                                                                                                                                                                                                                         |
|                                                          |                                                                                                                                                                                                                                                                                                                         |
|                                                          | Circle all the even numbers.<br>17 15 8 9 11 10<br>What is the next number?<br>5, 7, 9, 11, 13,<br>Write the number forty-five.<br>Tick the triangle.<br>How much money?<br>What number comes after 69?<br>A toy car costs \$7. How much do two cars cost?<br>The date is June 26.<br>What was the date three days ago? |