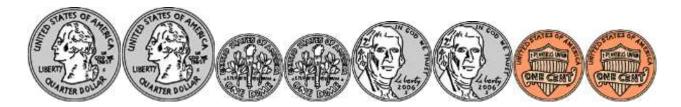

## Tyger has the coins shown above.

- He chooses 3 of the coins and hides them in his sack.
- Newton has to guess how much money he has in his sack.

Use these two picture clues below to help you answer the questions.