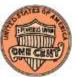

## Tyger has the coins shown above.

- He chooses 3 of the coins and hides them in his sack.
- Newton has to guess how much money he has in his sack.

Use these two picture clues below to help you answer the questions.