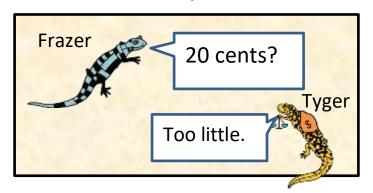

## Tyger has the coins shown above.

- He chooses 3 of the coins and hides them in his sack.
- Newton has to guess how much money he has in his sack.

Use these two picture clues below to help you answer the questions.