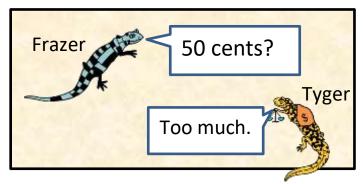

## Tyger has the coins shown above.

- He chooses 3 of the coins and hides them in his sack.
- Newton has to guess how much money he has in his sack.

Use these two picture clues below to help you answer the questions.