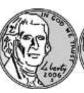

## Tyger has the coins shown above.

- He chooses 3 of the coins and hides them in his sack.
- Newton has to guess how much money he has in his sack.

Use these two picture clues below to help you answer the questions.