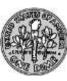

## Tyger has the coins shown above.

- He chooses 3 of the coins and hides them in his sack.
- Newton has to guess how much money he has in his sack.

Use these two picture clues below to help you answer the questions.