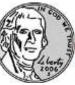

## Tyger has the coins shown above.

- He chooses 3 of the coins and hides them in his sack.
- Newton has to guess how much money he has in his sack.

Use these two picture clues below to help you answer the questions.