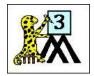

## **COUNTING MONEY RIDDLES 3C**

Use the clues to find the correct set of coins from the 4 possibilities.

| CHALLENGE 1                                        | CHALLENGE 2                                   |
|----------------------------------------------------|-----------------------------------------------|
| <ul> <li>Double me is more than</li> </ul>         | <ul> <li>I am less than 900 cents.</li> </ul> |
| \$10.                                              |                                               |
| <ul> <li>I do not have an odd</li> </ul>           | <ul> <li>Some of my coins have</li> </ul>     |
| number of cents.                                   | the same value.                               |
| <ul> <li>My value is closer to \$9 than</li> </ul> | <ul> <li>You can make my value</li> </ul>     |
| \$8.                                               | using only 20 cent coins.                     |
| Who am I?                                          | Who am I?                                     |