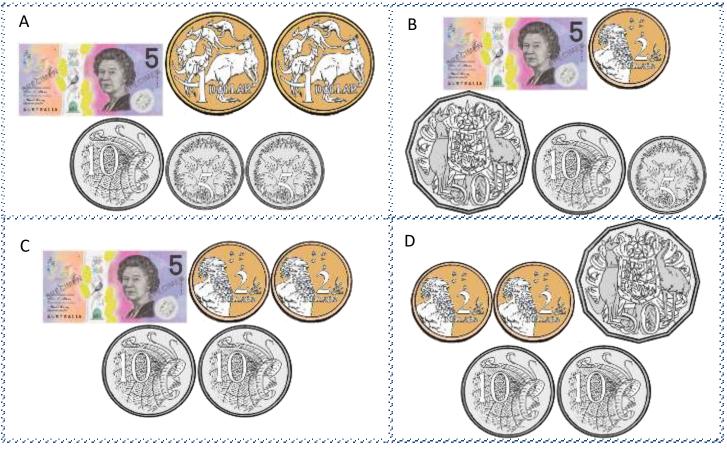

## **COUNTING MONEY RIDDLES 3C**

Use the clues to find the correct set of coins from the 4 possibilities.

| CHALLENGE 1                                        | CHALLENGE 2                                   |
|----------------------------------------------------|-----------------------------------------------|
| <ul> <li>Double me is more than</li> </ul>         | <ul> <li>I am less than 900 cents.</li> </ul> |
| \$10.                                              |                                               |
| <ul> <li>I do not have an odd</li> </ul>           | <ul> <li>Some of my coins have</li> </ul>     |
| number of cents.                                   | the same value.                               |
| <ul> <li>My value is closer to \$9 than</li> </ul> | <ul> <li>You can make my value</li> </ul>     |
| \$8.                                               | using only 20 cent coins.                     |
| Who am I?                                          | Who am I?                                     |