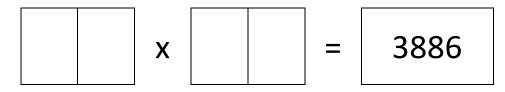

## **MULTIPLICATION: 2-DIGITS BY 2-DIGITS CHALLENGE 3**

Use your 2-digit multiplication skills to help you with these challenges.

1) Use the digits 5, 6, 7 and 8 in the spaces below to make the answer 3886.

## MULTIPLICATION: 2-DIGITS BY 2-DIGITS CHALLENGE 3 ANSWERS

Please note that as multiplication is commutative, the answers can be in either order.

1) Use the digits 5, 6, 7 and 8 in the spaces below to make the answer 3886.