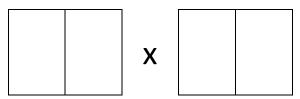

2) Use the digits: 5, 6, 7, and 8 in the spaces below to make an answer **as close to 6500 as possible**.

Is as close to 6500 as possible.