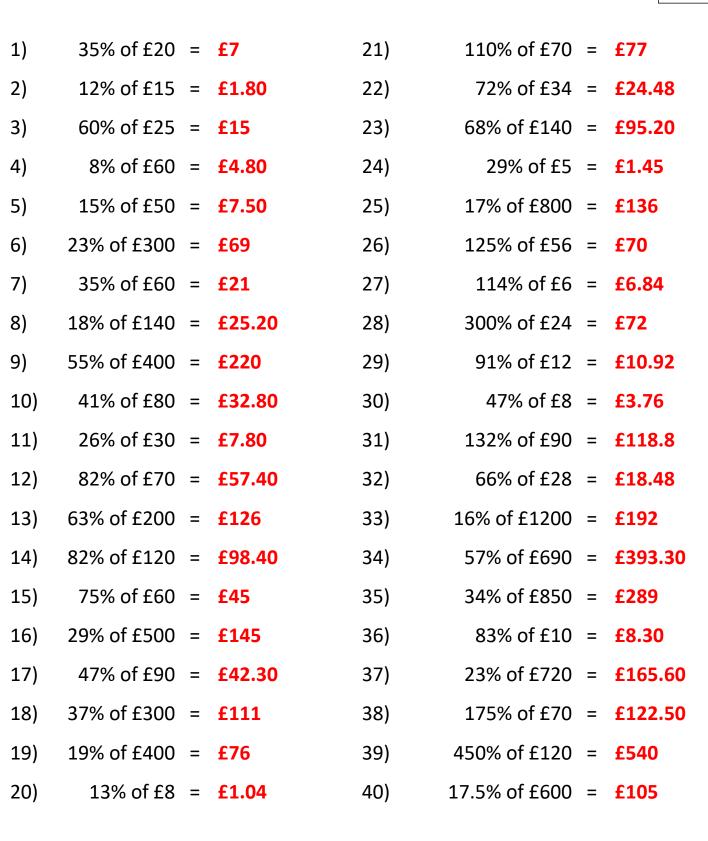

## MONEY PERCENTAGES UK SHEET 5

| 35% of £20  | =                                                                                                                                                                                                                                  | 21)                           | 110% of £70                                                                                                                                                                                                                                                           | =                                                                                                                                                                                                                                                                                                                                                                                                                                                                                                                                                                                                                                |
|-------------|------------------------------------------------------------------------------------------------------------------------------------------------------------------------------------------------------------------------------------|-------------------------------|-----------------------------------------------------------------------------------------------------------------------------------------------------------------------------------------------------------------------------------------------------------------------|----------------------------------------------------------------------------------------------------------------------------------------------------------------------------------------------------------------------------------------------------------------------------------------------------------------------------------------------------------------------------------------------------------------------------------------------------------------------------------------------------------------------------------------------------------------------------------------------------------------------------------|
| 12% of £15  | =                                                                                                                                                                                                                                  | 22)                           | 72% of £34                                                                                                                                                                                                                                                            | =                                                                                                                                                                                                                                                                                                                                                                                                                                                                                                                                                                                                                                |
| 60% of £25  | =                                                                                                                                                                                                                                  | 23)                           | 68% of £140                                                                                                                                                                                                                                                           | =                                                                                                                                                                                                                                                                                                                                                                                                                                                                                                                                                                                                                                |
| 8% of £60   | =                                                                                                                                                                                                                                  | 24)                           | 29% of £5                                                                                                                                                                                                                                                             | =                                                                                                                                                                                                                                                                                                                                                                                                                                                                                                                                                                                                                                |
| 15% of £50  | =                                                                                                                                                                                                                                  | 25)                           | 17% of £800                                                                                                                                                                                                                                                           | =                                                                                                                                                                                                                                                                                                                                                                                                                                                                                                                                                                                                                                |
| 23% of £300 | =                                                                                                                                                                                                                                  | 26)                           | 125% of £56                                                                                                                                                                                                                                                           | =                                                                                                                                                                                                                                                                                                                                                                                                                                                                                                                                                                                                                                |
| 35% of £60  | =                                                                                                                                                                                                                                  | 27)                           | 114% of £6                                                                                                                                                                                                                                                            | =                                                                                                                                                                                                                                                                                                                                                                                                                                                                                                                                                                                                                                |
| 18% of £140 | =                                                                                                                                                                                                                                  | 28)                           | 300% of £24                                                                                                                                                                                                                                                           | =                                                                                                                                                                                                                                                                                                                                                                                                                                                                                                                                                                                                                                |
| 55% of £400 | =                                                                                                                                                                                                                                  | 29)                           | 91% of £12                                                                                                                                                                                                                                                            | =                                                                                                                                                                                                                                                                                                                                                                                                                                                                                                                                                                                                                                |
| 41% of £80  | =                                                                                                                                                                                                                                  | 30)                           | 47% of £8                                                                                                                                                                                                                                                             | =                                                                                                                                                                                                                                                                                                                                                                                                                                                                                                                                                                                                                                |
| 26% of £30  | =                                                                                                                                                                                                                                  | 31)                           | 132% of £90                                                                                                                                                                                                                                                           | =                                                                                                                                                                                                                                                                                                                                                                                                                                                                                                                                                                                                                                |
| 82% of £70  | =                                                                                                                                                                                                                                  | 32)                           | 66% of £28                                                                                                                                                                                                                                                            | =                                                                                                                                                                                                                                                                                                                                                                                                                                                                                                                                                                                                                                |
| 63% of £200 | =                                                                                                                                                                                                                                  | 33)                           | 16% of £1200                                                                                                                                                                                                                                                          | =                                                                                                                                                                                                                                                                                                                                                                                                                                                                                                                                                                                                                                |
| 82% of £120 | =                                                                                                                                                                                                                                  | 34)                           | 57% of £690                                                                                                                                                                                                                                                           | =                                                                                                                                                                                                                                                                                                                                                                                                                                                                                                                                                                                                                                |
| 75% of £60  | =                                                                                                                                                                                                                                  | 35)                           | 34% of £850                                                                                                                                                                                                                                                           | =                                                                                                                                                                                                                                                                                                                                                                                                                                                                                                                                                                                                                                |
| 29% of £500 | =                                                                                                                                                                                                                                  | 36)                           | 83% of £10                                                                                                                                                                                                                                                            | =                                                                                                                                                                                                                                                                                                                                                                                                                                                                                                                                                                                                                                |
| 47% of £90  | =                                                                                                                                                                                                                                  | 37)                           | 23% of £720                                                                                                                                                                                                                                                           | =                                                                                                                                                                                                                                                                                                                                                                                                                                                                                                                                                                                                                                |
| 37% of £300 | =                                                                                                                                                                                                                                  | 38)                           | 175% of £70                                                                                                                                                                                                                                                           | =                                                                                                                                                                                                                                                                                                                                                                                                                                                                                                                                                                                                                                |
| 19% of £400 | =                                                                                                                                                                                                                                  | 39)                           | 450% of £120                                                                                                                                                                                                                                                          | =                                                                                                                                                                                                                                                                                                                                                                                                                                                                                                                                                                                                                                |
| 13% of £8   | =                                                                                                                                                                                                                                  | 40)                           | 17.5% of £600                                                                                                                                                                                                                                                         | =                                                                                                                                                                                                                                                                                                                                                                                                                                                                                                                                                                                                                                |
|             | 12% of £15<br>60% of £25<br>8% of £60<br>15% of £50<br>23% of £300<br>35% of £300<br>18% of £140<br>55% of £400<br>41% of £80<br>26% of £30<br>82% of £30<br>82% of £200<br>82% of £120<br>75% of £60<br>29% of £500<br>47% of £90 | 29% of £500 =<br>47% of £90 = | 12% of £15 =22)60% of £25 =23)8% of £60 =24)15% of £50 =25)23% of £300 =26)35% of £60 =27)18% of £140 =28)55% of £400 =29)41% of £80 =30)26% of £30 =31)82% of £70 =32)63% of £200 =33)82% of £120 =34)75% of £60 =35)29% of £500 =36)47% of £90 =37)37% of £400 =39) | 12% of £15 = $22$ $72%$ of £34 $60%$ of £25 = $23$ $68%$ of £140 $8%$ of £60 = $24$ $29%$ of £5 $15%$ of £50 = $25$ $17%$ of £800 $23%$ of £300 = $26$ $125%$ of £56 $35%$ of £60 = $27$ $114%$ of £6 $18%$ of £140 = $28$ $300%$ of £24 $55%$ of £400 = $29$ $91%$ of £12 $41%$ of £80 = $30$ $47%$ of £8 $26%$ of £30 = $31$ $132%$ of £10 $82%$ of £70 = $32$ $66%$ of £28 $63%$ of £200 = $33$ $16%$ of £1200 $82%$ of £120 = $34$ $57%$ of £690 $75%$ of £60 = $35$ $34%$ of £850 $29%$ of £500 = $36$ $83%$ of £10 $47%$ of £90 = $37$ $23%$ of £70 $37%$ of £300 = $38$ $175%$ of £70 $19%$ of £400 = $39$ $450%$ of £120 |

## **MONEY PERCENTAGES UK SHEET 5 ANSWERS**