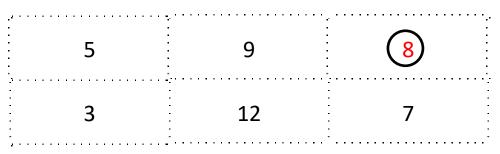

## PLACE VALUE RIDDLES 1A ANSWERS

1) I am a single digit.

When you write me I have no start and no end.

I am an even number.

I am like a pair of glasses on their side.

Who am I?

2) I am a two digit number.

My value is less than twenty.

I am exactly half-way between 10 and 20.

Who am I?