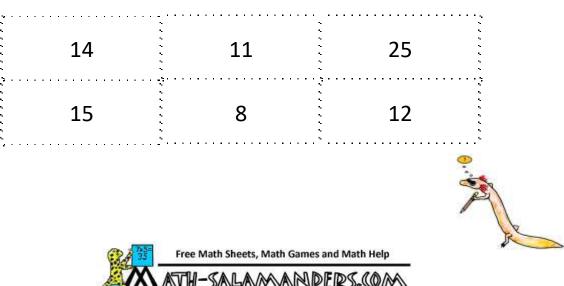

## PLACE VALUE RIDDLES 1A

Select the correct answer from a choice of 6 possibilities.

1) I am a single digit.

When you write me I have no start and no end.

I am an even number.

I am like a pair of glasses on their side.

Who am I?

| 5 | 9  | 8 |
|---|----|---|
| 3 | 12 | 7 |

2) I am a two digit number.

My value is less than twenty.

I am exactly half-way between 10 and 20.

Who am I?

Name