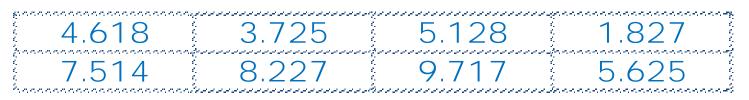

# CHALLENGE B

- If you round me to the nearest whole, I round up.
- If you round me to the nearest tenth, I round down.
- If you round me to the nearest hundredth, I round up.
- None of my digits are multiples of 3.

### Who am I?

| Nam | e |
|-----|---|
|-----|---|