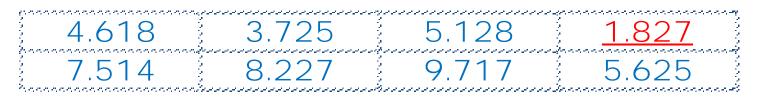

# CHALLENGE B

- If you round me to the nearest whole, I round up.
- If you round me to the nearest tenth, I round down.
- If you round me to the nearest hundredth, I round up.
- None of my digits are multiples of 3.

### Who am I?

| Nam | e |
|-----|---|
|-----|---|