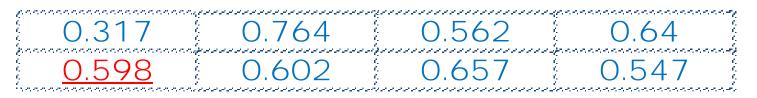

### **CHALLENGE A**

- My value is between ¼ and ¾
- I have 3 decimal places.
- My nearest tenth is 0.6
- If you round me to the nearest hundredth, I round up.

#### Who am I?