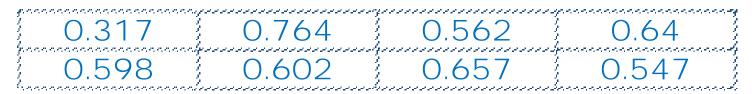

### **CHALLENGE A**

- My value is between ¼ and ¾
- I have 3 decimal places.
- My nearest tenth is 0.6
- If you round me to the nearest hundredth, I round up.

#### Who am I?