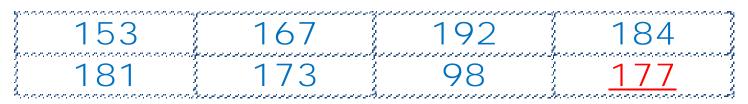

## CHALLENGE B

- I am a 3-digit number.
- I am not even.
- If you round me to the nearest 10, I round up not down.
- My nearest multiple of 10 is 180.

#### Who am I?

| 153 | 167 | 192 | 184 |
|-----|-----|-----|-----|
| 181 | 173 | 98  | 177 |