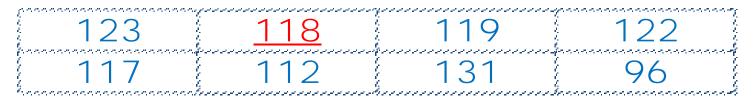

### CHALLENGE A

- I am a 3-digit number.
- I am 120 rounded to the nearest 10.
- To the nearest 10, I round up not down.
- I am even.

#### Who am I?

| 123 | 118 | 119 | 122 |
|-----|-----|-----|-----|
| 117 | 112 | 131 | 96  |