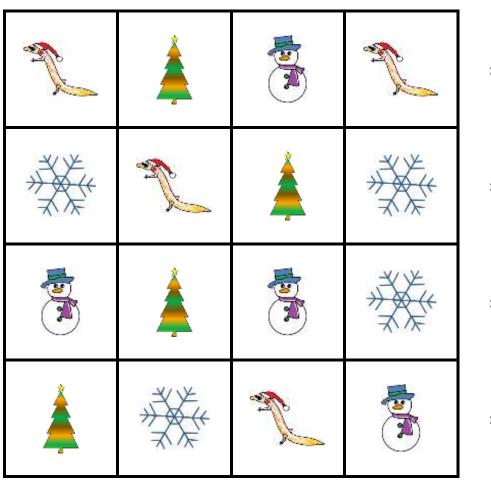

## CHRISTMAS SQUARE ADDING PUZZLE 2A

Each picture below has a value shown in the boxes below.

6

5

3

4

Work out the total of each horizontal and vertical line of the puzzle.

|                                         |                                         |   |                                         | = 20 |
|-----------------------------------------|-----------------------------------------|---|-----------------------------------------|------|
| *************************************** |                                         |   | *************************************** | =    |
|                                         | <b></b>                                 |   | *************************************** | =    |
| <b>_</b>                                | *************************************** |   |                                         | =    |
|                                         |                                         | = | =                                       | 1    |

## CHRISTMAS SQUARE ADDING PUZZLE 2A ANSWERS

Each picture below has a value shown in the boxes below.

6

5

3

4

Work out the total of each horizontal and vertical line of the puzzle.

= 20

= <u>19</u>

= <u>15</u>

= <u>18</u>

= <u>18</u>

= <u>20</u>

= <u>17</u>

= <u>17</u>