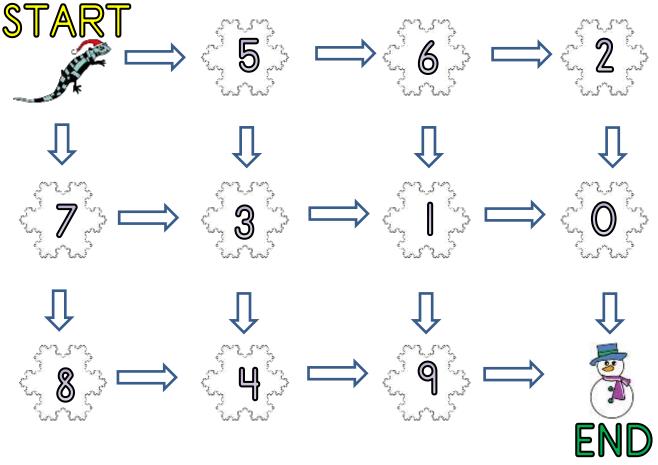

## SNOWFLAKE ADDING MAZE 2A: TARGET 18

- Start the maze with zero.
- Add on the number on each snowflake as you go.
- You have to get to the finish with a total of 18.
- You must follow one of the arrows each time.

Write down the numbers in the route here:

\_\_\_\_ + \_\_\_\_ + \_\_\_\_ = 18

## Extra Challenge

Find the route with the **highest** total. \_\_\_\_\_+ \_\_\_\_\_+ \_\_\_\_\_ = \_\_\_\_\_

Name