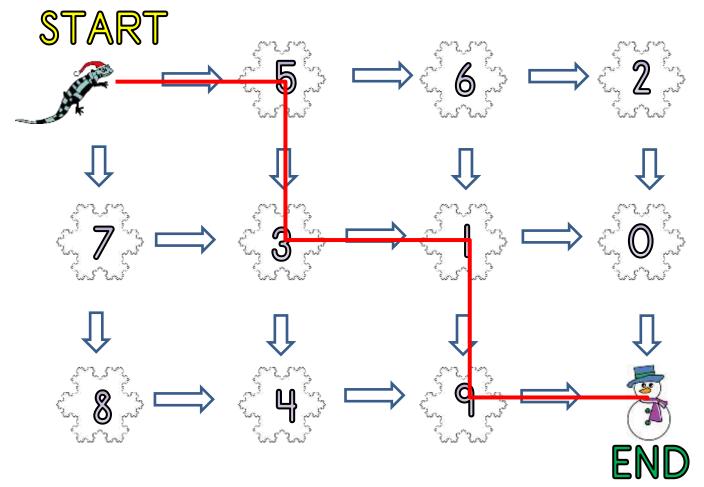

## SNOWFLAKE ADDING MAZE 2A: ANSWERS

- Start the maze with zero.
- Add on the number on each snowflake as you go.
- You have to get to the finish with a total of 18.
- You must follow one of the arrows each time.

Write down the numbers in the route here:

<u>5</u> + <u>3</u> + <u>1</u> + <u>9</u> = 18

Extra Challenge

Find the route with the **highest** total.  $\underline{7} + \underline{8} + \underline{4} + \underline{9} = \underline{28}$ 