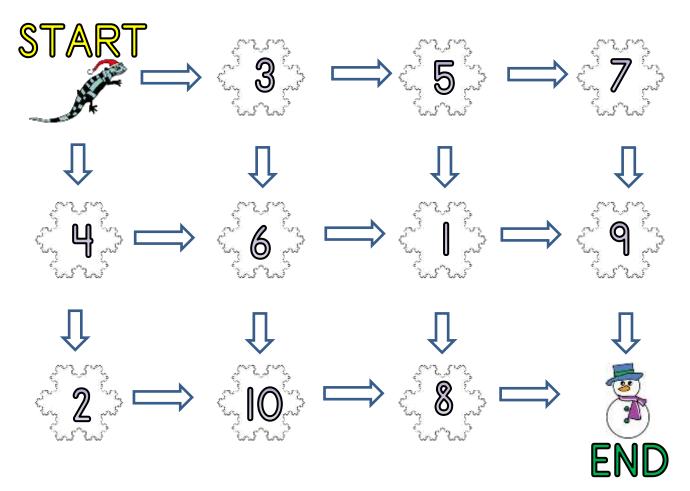

## SNOWFLAKE ADDING MAZE 2B: TARGET 20

- Start the maze with zero.
- Add on the number on each snowflake as you go.
- You have to get to the finish with a total of 20.
- You must follow one of the arrows each time.

Write down the numbers in the route here:

\_\_\_\_ + \_\_\_ + \_\_\_ = 20

## Extra Challenge

Find the route with the **highest** total. \_\_\_\_ + \_\_\_ + \_\_\_ + \_\_\_ = \_\_\_\_

Name Date

## SNOWFLAKE ADDING MAZE 2B: ANSWERS

- Start the maze with zero.
- Add on the number on each snowflake as you go.
- You have to get to the finish with a total of 20.
- You must follow one of the arrows each time.

Write down the numbers in the route here:

$$4 + 6 + 1 + 9 = 20$$

## Extra Challenge

Find the route with the **highest** total.  $\underline{4} + \underline{6} + \underline{10} + \underline{8} = \underline{28}$ 