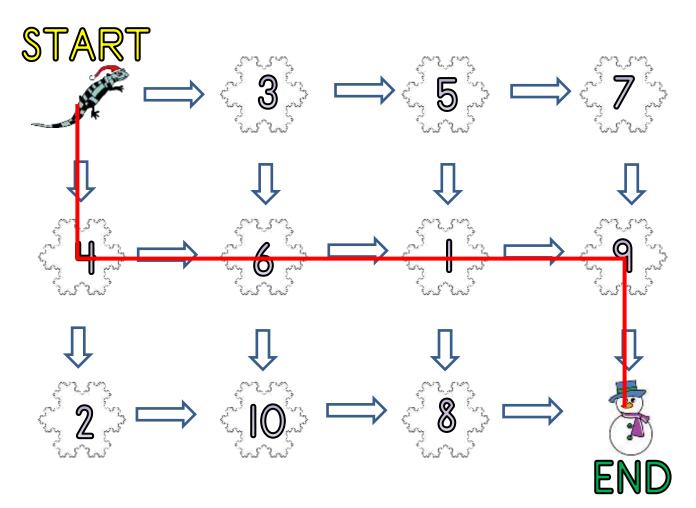

## SNOWFLAKE ADDING MAZE 2B: ANSWERS

- Start the maze with zero.
- Add on the number on each snowflake as you go.
- You have to get to the finish with a total of 20.
- You must follow one of the arrows each time.

Write down the numbers in the route here:

$$4 + 6 + 1 + 9 = 20$$

## Extra Challenge

Find the route with the **highest** total.  $\underline{4} + \underline{6} + \underline{10} + \underline{8} = \underline{28}$ 