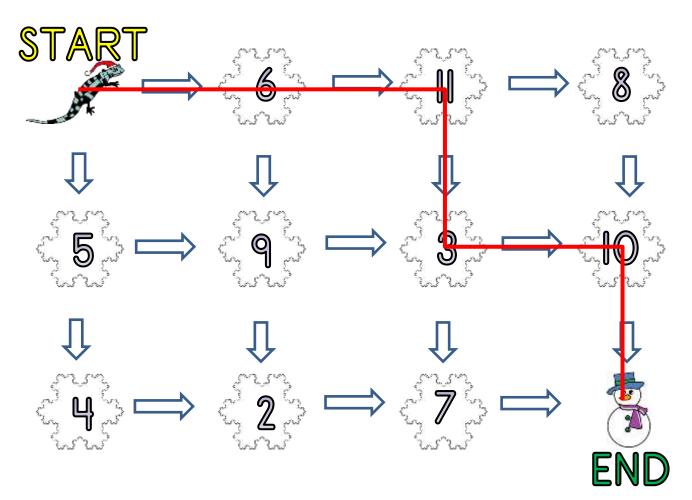

Write down the numbers in the route here:

$$6 + 11 + 3 + 10 = 30$$

## Extra Challenge

Find the route with the **highest** total.  $\underline{6} + \underline{11} + \underline{8} + \underline{10} = \underline{35}$ 