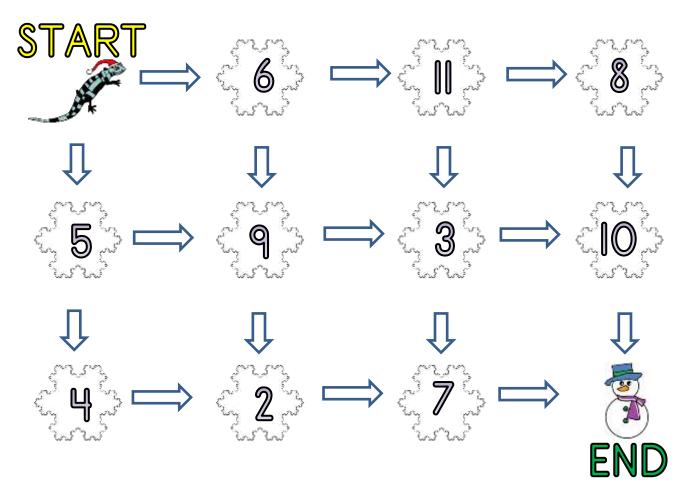

## SNOWFLAKE ADDING MAZE 2C: TARGET 30

- Start the maze with zero.
- Add on the number on each snowflake as you go.
- You have to get to the finish with a total of 30.
- You must follow one of the arrows each time.

Write down the numbers in the route here:

\_\_\_\_ + \_\_\_ + \_\_\_ + \_\_\_ = 30

## Extra Challenge

Find the route with the **highest** total. \_\_\_\_ + \_\_\_ + \_\_\_ + \_\_\_ = \_\_\_\_

Name Date

- Start the maze with zero.
- Add on the number on each snowflake as you go.
- You have to get to the finish with a total of 30.
- You must follow one of the arrows each time.