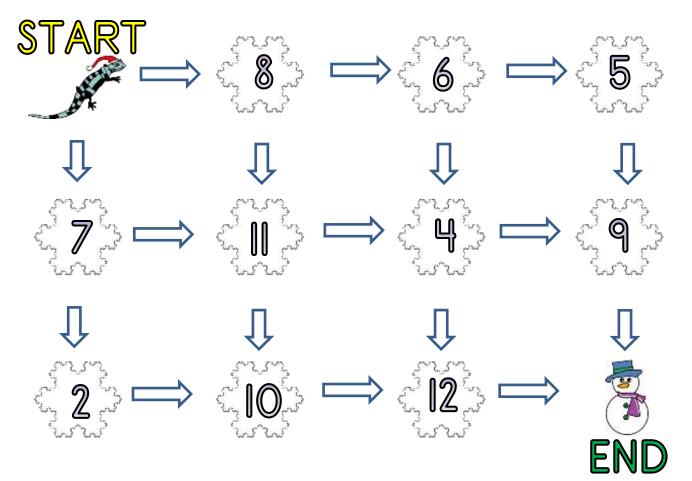

## SNOWFLAKE ADDING MAZE 3A: TARGET 32

- Start the maze with zero.
- Add on the number on each snowflake as you go.
- You have to get to the finish with a total of 32.
- You must follow one of the arrows each time.

Write down the numbers in the route here:

\_\_\_\_\_ + \_\_\_\_ + \_\_\_\_ = 32

 Extra Challenge

 Find the route with the highest total.

 Find the route with the lowest total.

 + \_\_\_\_\_+

Name