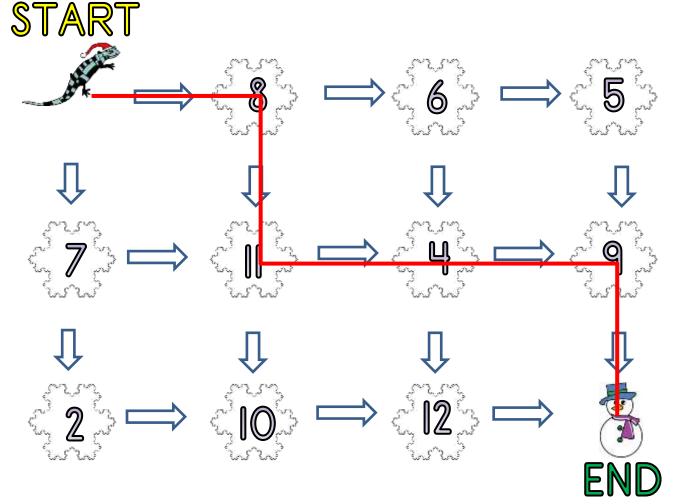

## SNOWFLAKE ADDING MAZE 3A: ANSWERS

- Start the maze with zero.
- Add on the number on each snowflake as you go.
- You have to get to the finish with a total of 32.
- You must follow one of the arrows each time.

Write down the numbers in the route here:

<u>8</u> + <u>11</u> + <u>4</u> + <u>9</u> = 32

Extra Challenge

Find the route with the **highest** total.  $\underline{8} + \underline{11} + \underline{10} + \underline{12} = \underline{41}$ Find the route with the **lowest** total.  $\underline{8} + \underline{6} + \underline{5} + \underline{9} = \underline{28}$ 