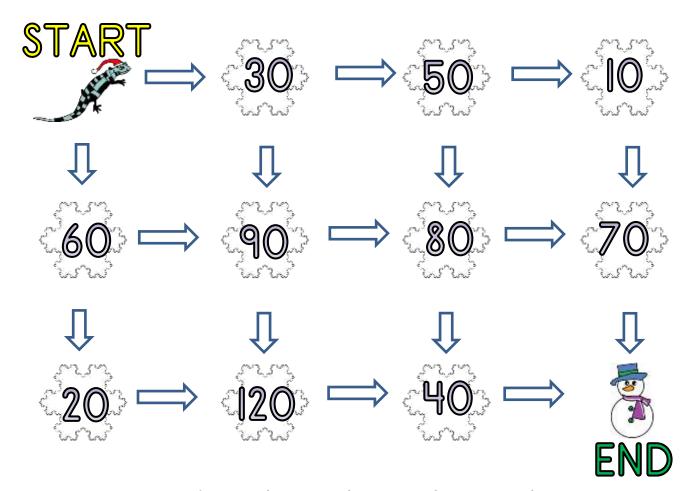

## **SNOWFLAKE ADDING MAZE 3C: TARGET 240**

- Start the maze with zero.
- Add on the number on each snowflake as you go.
- You have to get to the finish with a total of 240.
- You must follow one of the arrows each time.

Write down the numbers in the route here:

## Extra Challenge

Find the route with the **highest** total. \_\_\_\_ + \_\_\_ + \_\_\_ + \_\_\_ = \_\_\_\_

Find the route with the **lowest** total. \_\_\_\_ + \_\_\_ + \_\_\_ + \_\_\_ = \_\_\_\_

Name Date