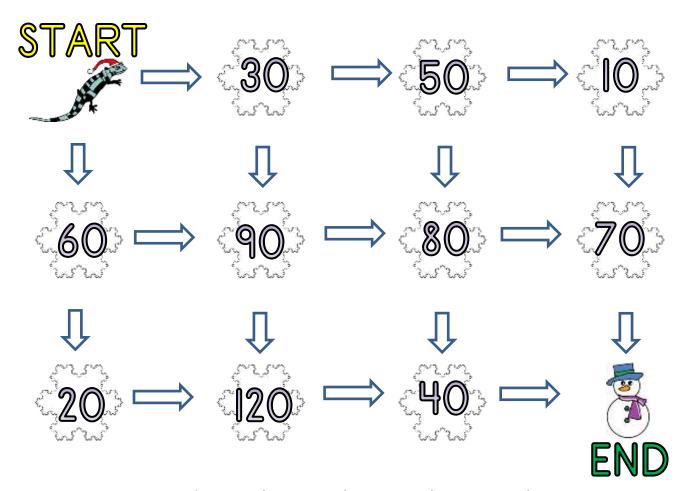

## SNOWFLAKE ADDING MAZE 3C: ANSWERS

- Start the maze with zero.
- Add on the number on each snowflake as you go.
- You have to get to the finish with a total of 240.
- You must follow one of the arrows each time.

Write down the numbers in the route here:

$$30 + 90 + 80 + 40 = 240$$

## Extra Challenge

Find the route with the **highest** total. 60 + 90 + 120 + 40 = 310

Find the route with the **lowest** total. 30 + 50 + 10 + 70 = 160