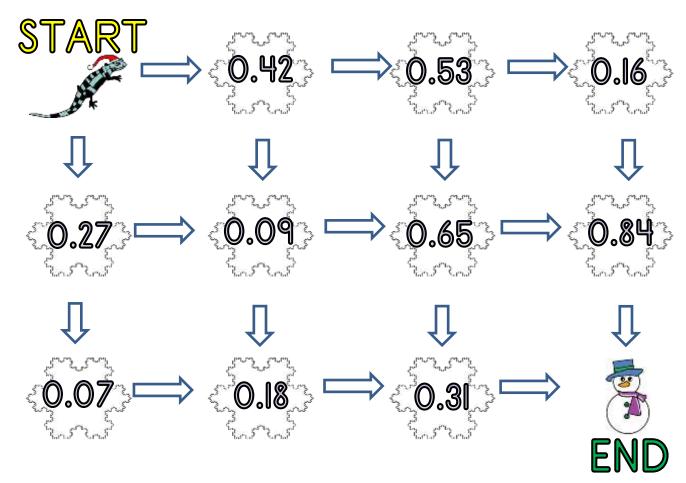

## SNOWFLAKE ADDING MAZE 5A: TARGET 1

- Start the maze with zero.
- Add on the number on each snowflake as you go.
- You have to get to the finish with a total of 1.
- You must follow one of the arrows each time.

Write down the numbers in the route here:

#### Extra Challenge

Find the route with the **highest** total. \_\_\_\_\_ + \_\_\_\_ + \_\_\_\_ + \_\_\_\_ = \_\_\_\_

Find the route with the **lowest** total. \_\_\_\_ + \_\_\_ + \_\_\_ + \_\_\_ = \_\_\_\_