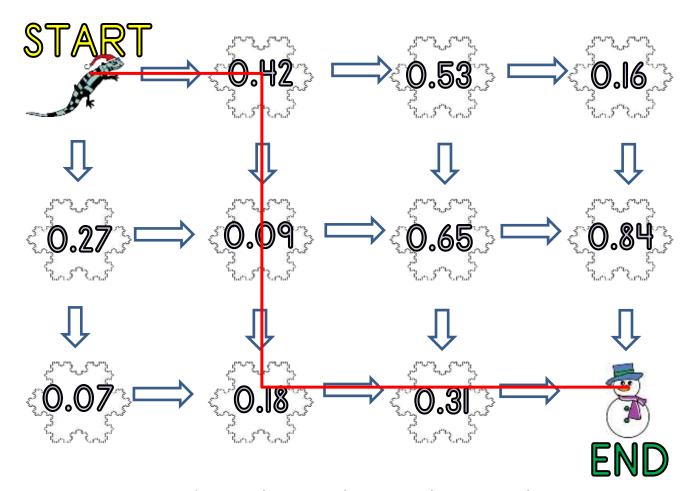

### SNOWFLAKE ADDING MAZE 5A: ANSWERS

- Start the maze with zero.
- Add on the number on each snowflake as you go.
- You have to get to the finish with a total of 1.
- You must follow one of the arrows each time.

Write down the numbers in the route here:

$$0.42 + 0.09 + 0.18 + 0.31 = 1$$

#### Extra Challenge

Find the route with the **highest** total. 0.42 + 0.53 + 0.65 + 0.84 = 2.44

Find the route with the **lowest** total. 0.27 + 0.07 + 0.18 + 0.31 = 0.83