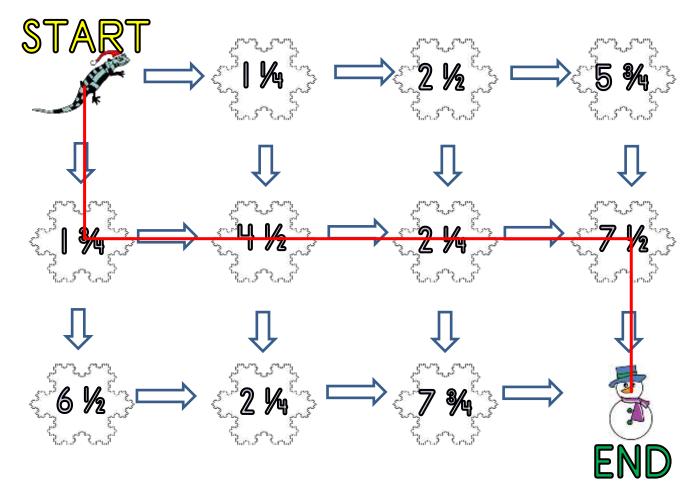

Free Math sheets, Math games and Math help

Name

- Start the maze with zero.
- Add on the number on each snowflake as you go.
- You have to get to the finish with a total of 16.
- You must follow one of the arrows each time.

Write down the numbers in the route here:

 $\underline{1\frac{3}{4}} + \underline{4\frac{1}{2}} + \underline{2\frac{1}{4}} + \underline{7\frac{1}{2}} = 16$ 

Extra Challenge

Find the route with the **highest** total.  $1\frac{34}{4} + 6\frac{12}{2} + 2\frac{14}{4} + 7\frac{34}{4} = 18\frac{14}{4}$ Find the route with the **lowest** total.  $1\frac{14}{4} + 2\frac{12}{2} + 2\frac{14}{4} + 7\frac{12}{2} = 13\frac{12}{4}$ 