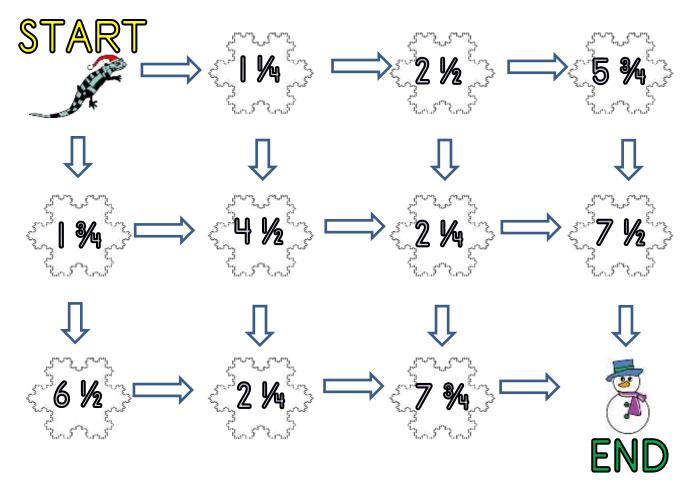

## SNOWFLAKE ADDING MAZE 5B: TARGET 16

- Start the maze with zero.
- Add on the number on each snowflake as you go.
- You have to get to the finish with a total of 16.
- You must follow one of the arrows each time.

Write down the numbers in the route here:

\_\_\_\_\_ + \_\_\_\_\_ + \_\_\_\_\_ = 16

 Extra Challenge

 Find the route with the highest total.
 + \_\_\_\_\_ + \_\_\_\_ + \_\_\_\_ = \_\_\_\_\_

 Find the route with the lowest total.
 + \_\_\_\_\_ + \_\_\_\_ + \_\_\_\_ = \_\_\_\_\_