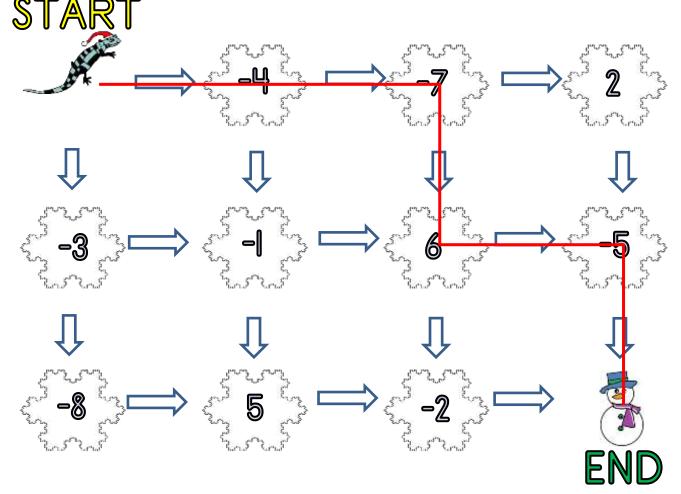

### SNOWFLAKE ADDING MAZE 5C: ANSWERS

- Start the maze with zero.
- Add on the number on each snowflake as you go.
- You have to get to the finish with a total of -10.

• You must follow one of the arrows each time.

Write down the numbers in the route here:

$$(-4) + (-7) + 6 + (-5) = -10$$

#### Extra Challenge

Find the route with the **highest** total. (-3) + (-1) + 5 + (-2) = -1

Find the route with the **lowest** total. (-4) + (-7) + 2 + (-5) = -14