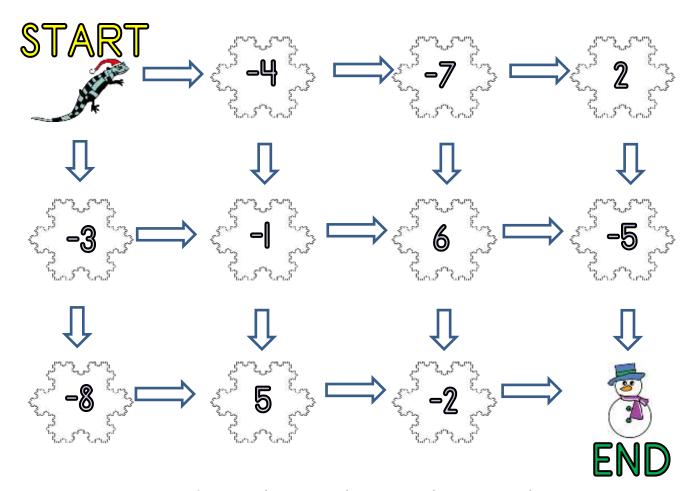

## SNOWFLAKE ADDING MAZE 5C: TARGET -10

- Start the maze with zero.
- Add on the number on each snowflake as you go.
- You have to get to the finish with a total of -10.
- You must follow one of the arrows each time.

Write down the numbers in the route here:

### Extra Challenge

Find the route with the **highest** total. \_\_\_\_ + \_\_\_ + \_\_\_ + \_\_\_ = \_\_\_\_

Find the route with the **lowest** total. \_\_\_\_ + \_\_\_ + \_\_\_ + \_\_\_ = \_\_\_\_

Name Date