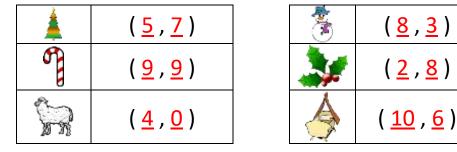

## FIND THE CHRISTMAS COORDINATES 1 ANSWERS

1) Write down the coordinates of each of the items on the grid.

|              | ( <u>0</u> , <u>3</u> )  |
|--------------|--------------------------|
| $\mathbf{X}$ | ( <u>7</u> , <u>10</u> ) |
|              | ( <u>3</u> , <u>4</u> )  |