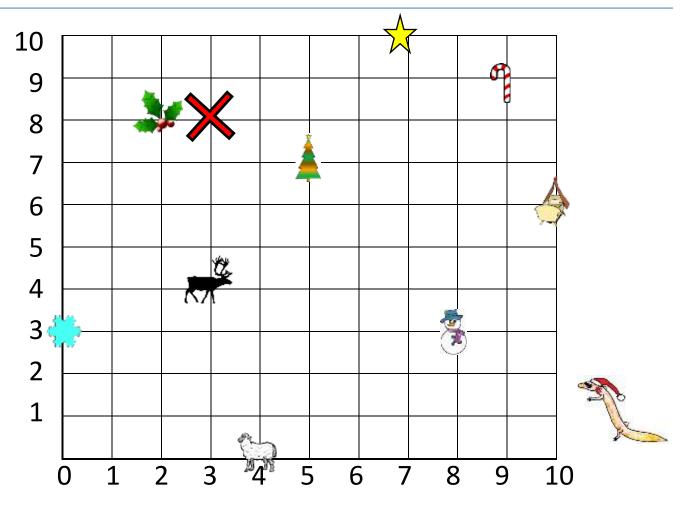

## FIND THE CHRISTMAS COORDINATES 1

Date

1) Write down the coordinates of each of the items on the grid.

(

Secret Grotto's

**Coordinates:** 

- 2) Use the clues to find the location of Santa's secret grotto.
  - It is to the east of the holly leaf but west of the star.
  - It is to the north of the Christmas tree.
  - It is in a direct line north-west of the snowman.

## FIND THE CHRISTMAS COORDINATES 1 ANSWERS

1) Write down the coordinates of each of the items on the grid.

|              | ( <u>0</u> , <u>3</u> )  |
|--------------|--------------------------|
| $\mathbf{X}$ | ( <u>7</u> , <u>10</u> ) |
|              | ( <u>3</u> , <u>4</u> )  |

Secret Grotto's

**Coordinates:** 

(<u>3</u>,<u>8</u>)

2) Use the clues to find the location of Santa's secret grotto.

- It is east of the holly leaf but west of the star.
- It is north of the Christmas tree.
- It is in a direct line north-west of the snowman.