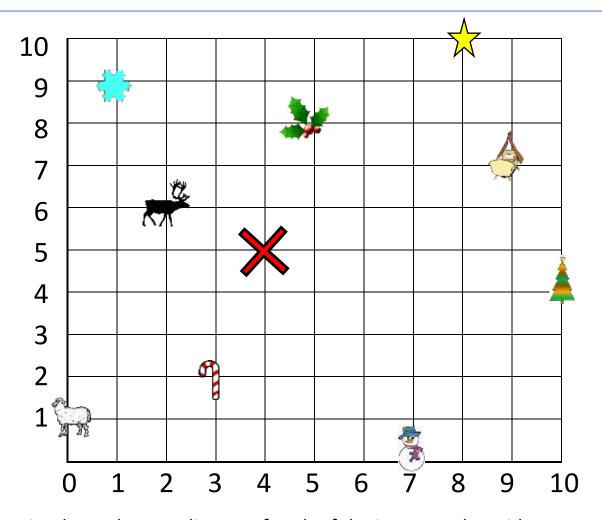

## FIND THE CHRISTMAS COORDINATES 2

1) Write down the coordinates of each of the items on the grid.

| <b>Å</b> | (,) |
|----------|-----|
| 9        | (,) |
|          | (,) |

| ** | (,) |
|----|-----|
|    | (,) |
|    | (,) |

| <b>**</b>     | (,) |
|---------------|-----|
| $\Rightarrow$ | (,) |
|               | (,) |

- 2) Use the clues to find the location of Santa's secret grotto.
  - It is north of the tree and south of the star.
  - It is east of the reindeer and west of the holly leaf.
  - It is in a direct line north-east of the sheep.

Secret Grotto's Coordinates:

| ( | , | <br>) |  |
|---|---|-------|--|
| - |   | -     |  |

Name Date

## FIND THE CHRISTMAS COORDINATES 2ANSWERS

N

1) Write down the coordinates of each of the items on the grid.

| <b>Å</b> | ( <u>10</u> , <u>4</u> ) |
|----------|--------------------------|
| 9        | ( <u>3</u> , <u>2</u> )  |
|          | ( <u>0</u> , <u>1</u> )  |

| *** | ( <u>7</u> , <u>0</u> ) |
|-----|-------------------------|
| *** | ( <u>5</u> , <u>8</u> ) |
|     | ( <u>9</u> , <u>7</u> ) |

| *          | ( <u>1</u> , <u>9</u> )  |
|------------|--------------------------|
| $\swarrow$ | ( <u>8</u> , <u>10</u> ) |
| 3          | ( <u>2</u> , <u>6</u> )  |

- 2) Use the clues to find the location of Santa's secret grotto.
  - It is north of the tree and south of the star.
  - It is east of the reindeer and west of the holly leaf.
  - It is in a direct line north-east of the sheep.

Secret Grotto's Coordinates:

(<u>4</u>,<u>5</u>)