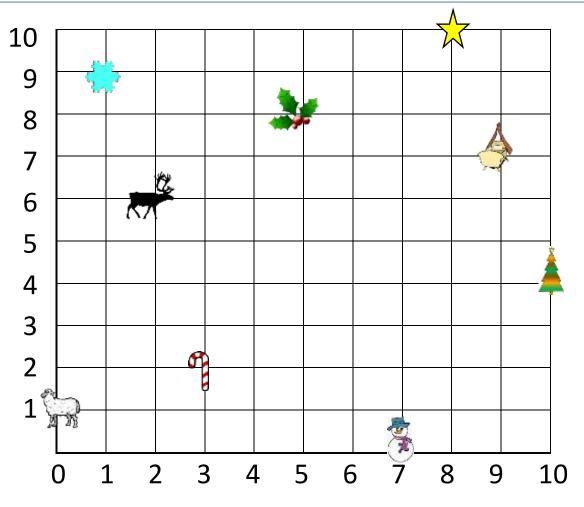

## FIND THE CHRISTMAS COORDINATES 2

1) Write down the coordinates of each of the items on the grid.

| <b>Å</b> | (,) |
|----------|-----|
| 9        | (,) |
|          | (,) |

| ** | (,) |
|----|-----|
|    | (,) |
|    | (,) |

| <b>**</b>     | (,) |
|---------------|-----|
| $\Rightarrow$ | (,) |
|               | (,) |

- 2) Use the clues to find the location of Santa's secret grotto.
  - It is north of the tree and south of the star.
  - It is east of the reindeer and west of the holly leaf.
  - It is in a direct line north-east of the sheep.

Secret Grotto's Coordinates:

| ( | , | <br>) |  |
|---|---|-------|--|
| - |   | -     |  |

Name Date

## FIND THE CHRISTMAS COORDINATES 2ANSWERS

N

1) Write down the coordinates of each of the items on the grid.

| <b>Å</b> | ( <u>10</u> , <u>4</u> ) |
|----------|--------------------------|
| 9        | ( <u>3</u> , <u>2</u> )  |
|          | ( <u>0</u> , <u>1</u> )  |

| *** | ( <u>7</u> , <u>0</u> ) |
|-----|-------------------------|
| *** | ( <u>5</u> , <u>8</u> ) |
|     | ( <u>9</u> , <u>7</u> ) |

| *          | ( <u>1</u> , <u>9</u> )  |
|------------|--------------------------|
| $\swarrow$ | ( <u>8</u> , <u>10</u> ) |
| 3          | ( <u>2</u> , <u>6</u> )  |

- 2) Use the clues to find the location of Santa's secret grotto.
  - It is north of the tree and south of the star.
  - It is east of the reindeer and west of the holly leaf.
  - It is in a direct line north-east of the sheep.

Secret Grotto's Coordinates:

(<u>4</u>,<u>5</u>)