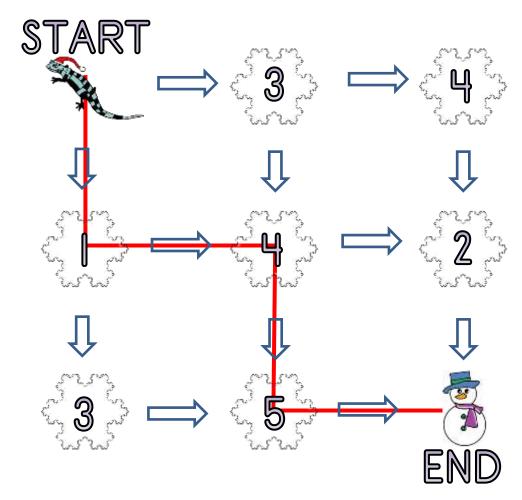

## SNOWFLAKE ADDING MAZE 1A: ANSWERS

- Start the maze with zero.
- Add on the number on each snowflake as you go.
- You have to get to the finish with a total of 10.
- You must follow one of the arrows each time.

Write down the numbers in the route here:

#### Extra Challenge

Find the route with the **highest** total. 3 + 4 + 5 = 12