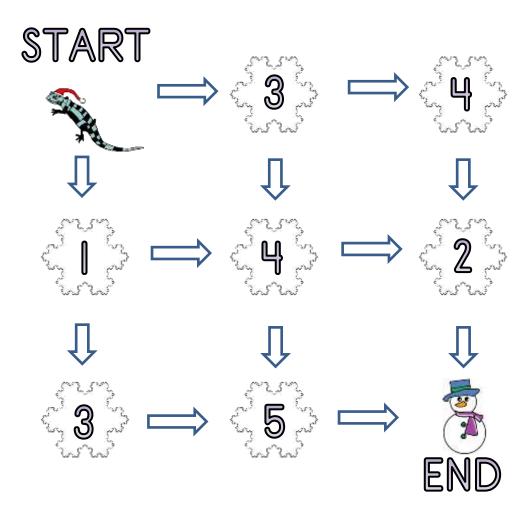

### SNOWFLAKE ADDING MAZE 1A: TARGET 10

- Start the maze with zero.
- Add on the number on each snowflake as you go.
- You have to get to the finish with a total of 10.
- You must follow one of the arrows each time.

Write down the numbers in the route here:

#### Extra Challenge

Find the route with the **highest** total. \_\_\_\_ + \_\_\_ = \_\_\_\_

Name Date