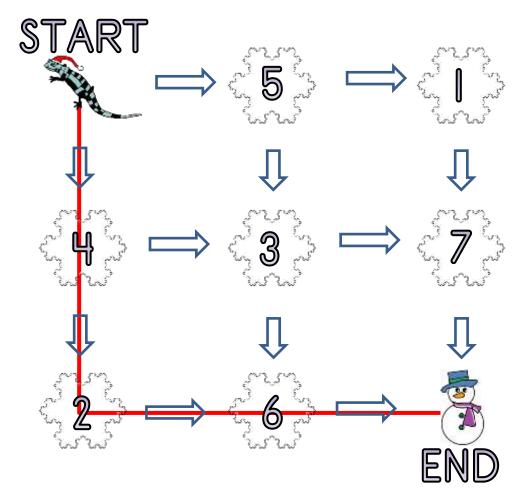

## **SNOWFLAKE ADDING MAZE 1B: ANSWERS**

- Start the maze with zero.
- Add on the number on each snowflake as you go.
- You have to get to the finish with a total of 12.
- You must follow one of the arrows each time.

Write down the numbers in the route here:

$$4 + 2 + 6 = 12$$

#### Extra Challenge

Find the route with the **highest** total.  $\underline{5} + \underline{3} + \underline{7} = \underline{15}$ 