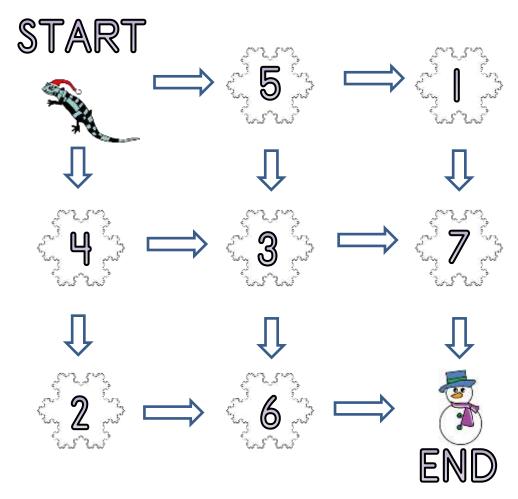

### SNOWFLAKE ADDING MAZE 1B: TARGET 12

- Start the maze with zero.
- Add on the number on each snowflake as you go.
- You have to get to the finish with a total of 12.
- You must follow one of the arrows each time.

Write down the numbers in the route here:

\_\_\_\_ + \_\_\_ + \_\_\_ = 12

#### Extra Challenge

Find the route with the **highest** total. \_\_\_\_ + \_\_\_ = \_\_\_\_

Name Date