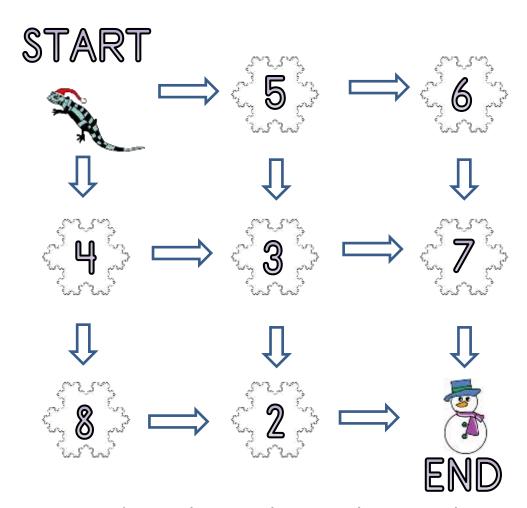

## SNOWFLAKE ADDING MAZE 1C: TARGET 15

- Start the maze with zero.
- Add on the number on each snowflake as you go.
- You have to get to the finish with a total of 15.
- You must follow one of the arrows each time.

Write down the numbers in the route here:

#### Extra Challenge

Find the route with the **highest** total. \_\_\_\_ + \_\_\_ + \_\_\_ = \_\_\_

Name Date