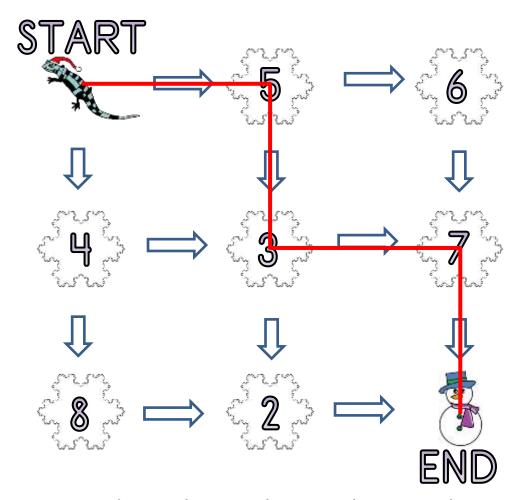

### SNOWFLAKE ADDING MAZE 1C: ANSWERS

- Start the maze with zero.
- Add on the number on each snowflake as you go.
- You have to get to the finish with a total of 15.
- You must follow one of the arrows each time.

Write down the numbers in the route here:

#### Extra Challenge

Find the route with the **highest** total.  $\underline{5} + \underline{6} + \underline{7} = \underline{18}$ 