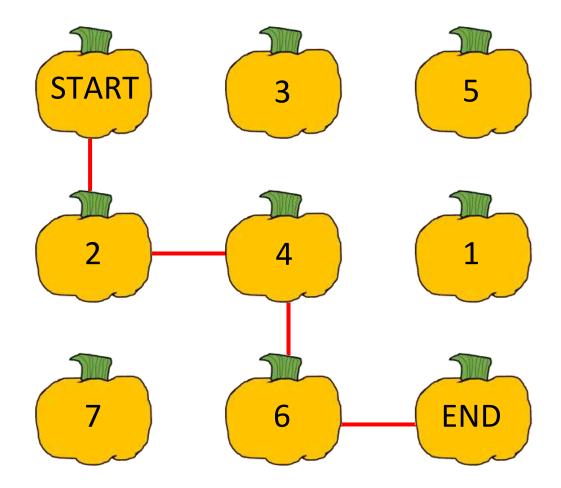

# PUMPKIN MAZE 1B: TARGET 12

- Start the maze with zero.
- Add on the number on each pumpkin as you go.
- You have to get to the finish with a total of 12.
- You must follow one of the arrows each time.

Write down the numbers in the route here:

## Extra Challenge

Find the route with the highest total. 2 + 7 + 6 = 15