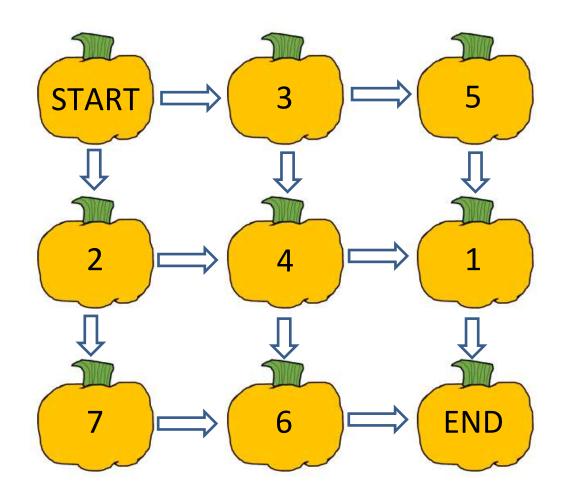

# PUMPKIN MAZE 1B: TARGET 12

- Start the maze with zero.
- Add on the number on each pumpkin as you go.
- You have to get to the finish with a total of 12.
- You must follow one of the arrows each time.

Write down the numbers in the route here:

### Extra Challenge

Find the route with the **highest** total. \_\_\_\_ + \_\_\_ = \_\_\_\_

Name Date