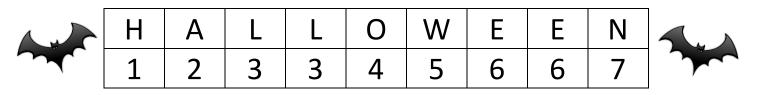

## HALLOWEEN NUMBER WORD CHALLENGE 1

In the word HALLOWEEN below, each letter has a particular value. So H is worth 1, and L is worth 3.

Work out the value of these words. The first one is done for you.

| ON = 4 + 7 = 11 | HEN =  |
|-----------------|--------|
| WE =            | ALL =  |
| NOW =           | HALL = |
| EEL =           | LOAN = |

Can you find words using the letters above which have these values? You may be able to find several words for some of the values.