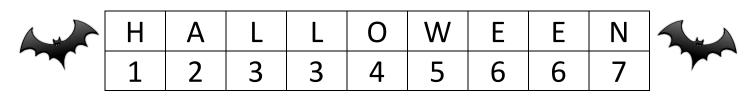

## HALLOWEEN NUMBER WORD CHALLENGE 1 ANSWERS

Work out the value of these words. The first one is done for you.

| ON = 4 + 7 = 11      | HEN = 1 + 6 + 7 = 14      |
|----------------------|---------------------------|
| WE = 5 + 6 = 11      | ALL = 2 + 3 + 3 = 8       |
| NOW = 7 + 4 + 5 = 16 | HALL = 1 + 2 + 3 + 3 = 9  |
| EEL = 6 + 6 + 3 = 15 | LOAN = 3 + 4 + 2 + 7 = 16 |