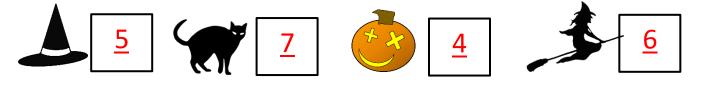

## HALLOWEEN PICTURE PUZZLE 5 ANSWERS

Each Halloween object is worth a *different* integer value up to (and including) 7.

Use the row totals to work out the value of each object.

|    | ** |   |     | = 23 |
|----|----|---|-----|------|
| ×* |    | 1 |     | = 20 |
|    |    |   | .1  | = 26 |
|    | 1  |   | .\$ | = 24 |

Record the value of each Halloween object below.

Free Math sheets, Math games and Math help